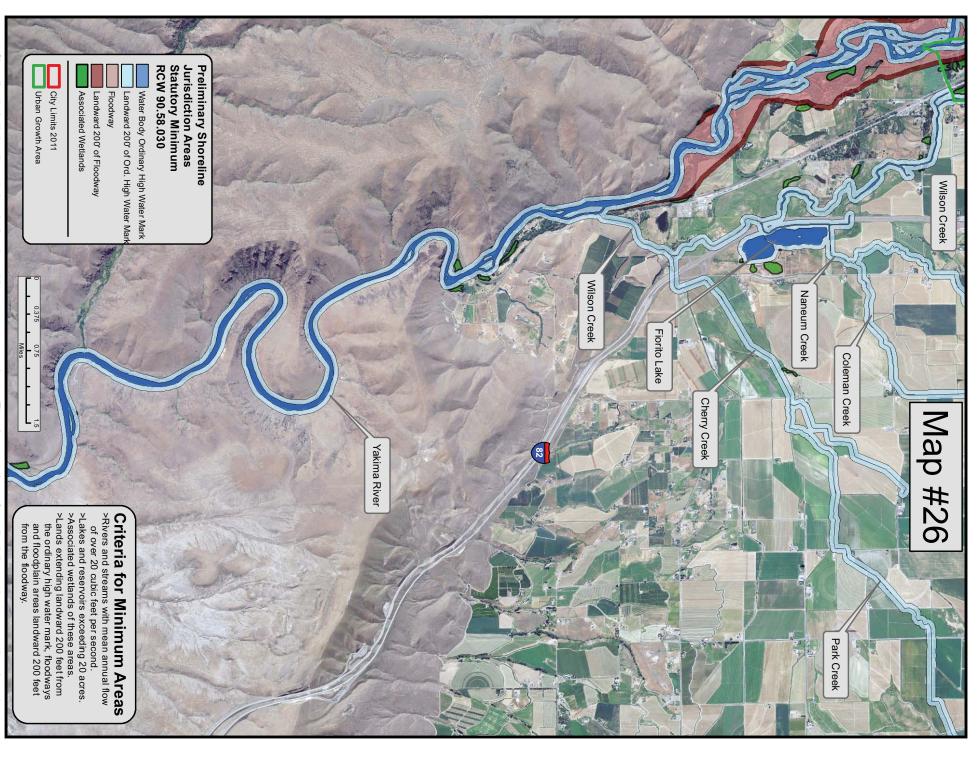

Shoreline jurisdiction boundaries depicted on this map are approximate. They have not been formally delineated or surveyed and are intended for planning purposes only. Additional site-specific evaluation may be needed to confirm or verify the information shown on this map.