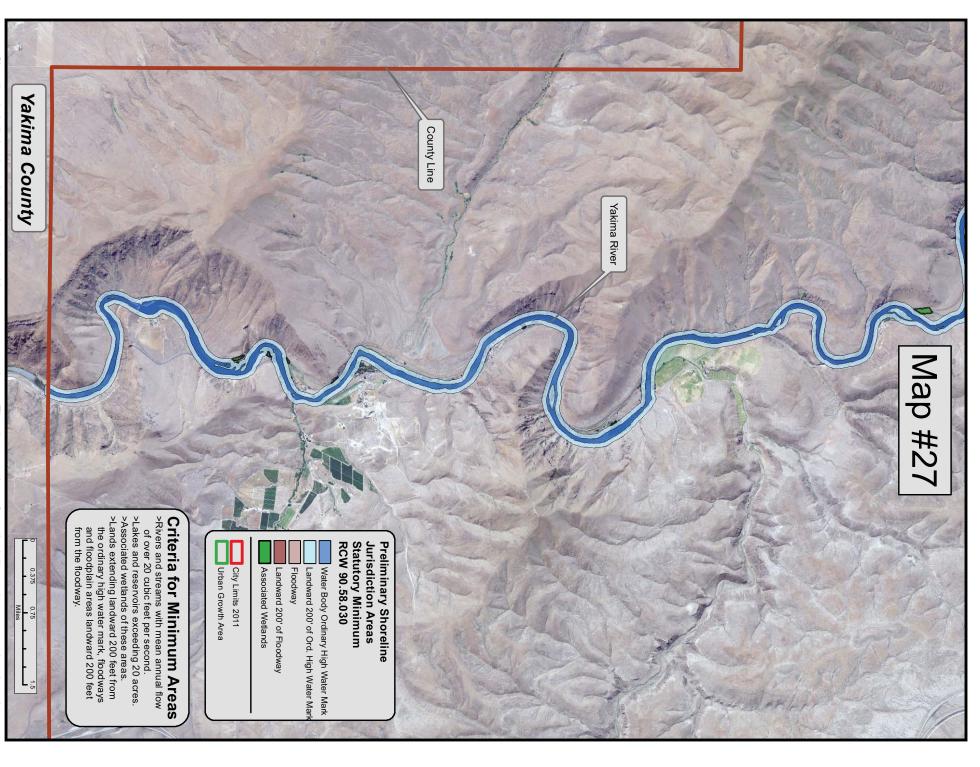

Shoreline jurisdiction boundaries depicted on this map are approximate. They have not been formally delineated or surveyed and are intended for planning purposes only. Additional site-specific evaluation may be needed to confirm or verify the information shown on this map.