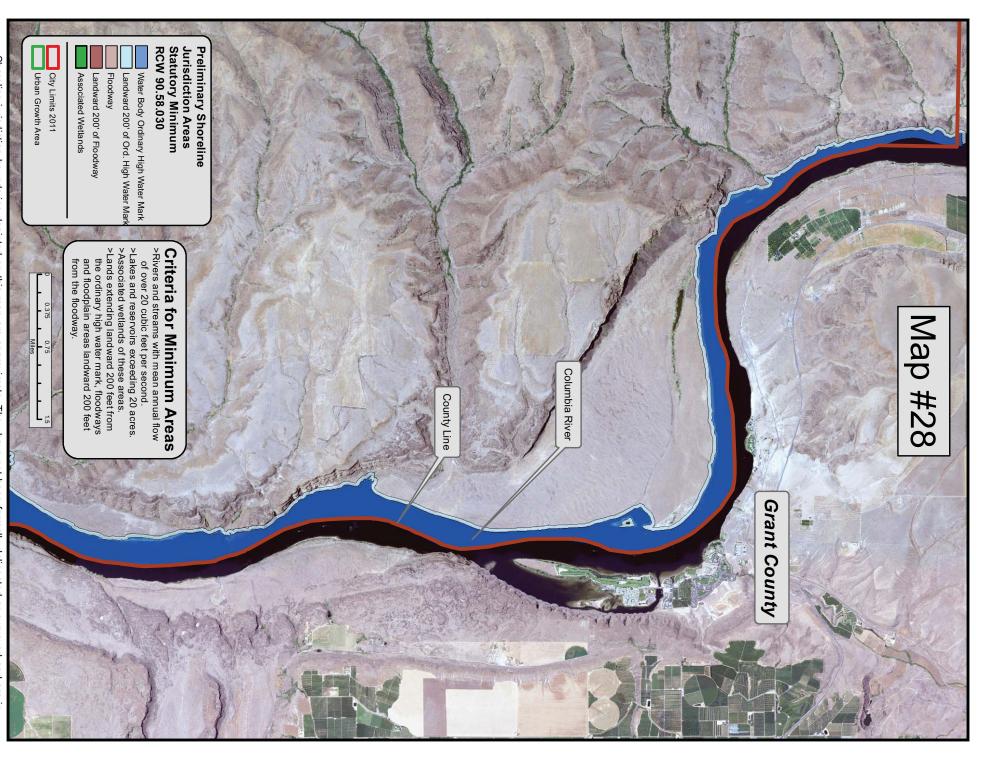

Shoreline jurisdiction boundaries depicted on this map are approximate. They have not been formally delineated or surveyed and are intended for planning purposes only. Additional site-specific evaluation may be needed to confirm or verify the information shown on this map.