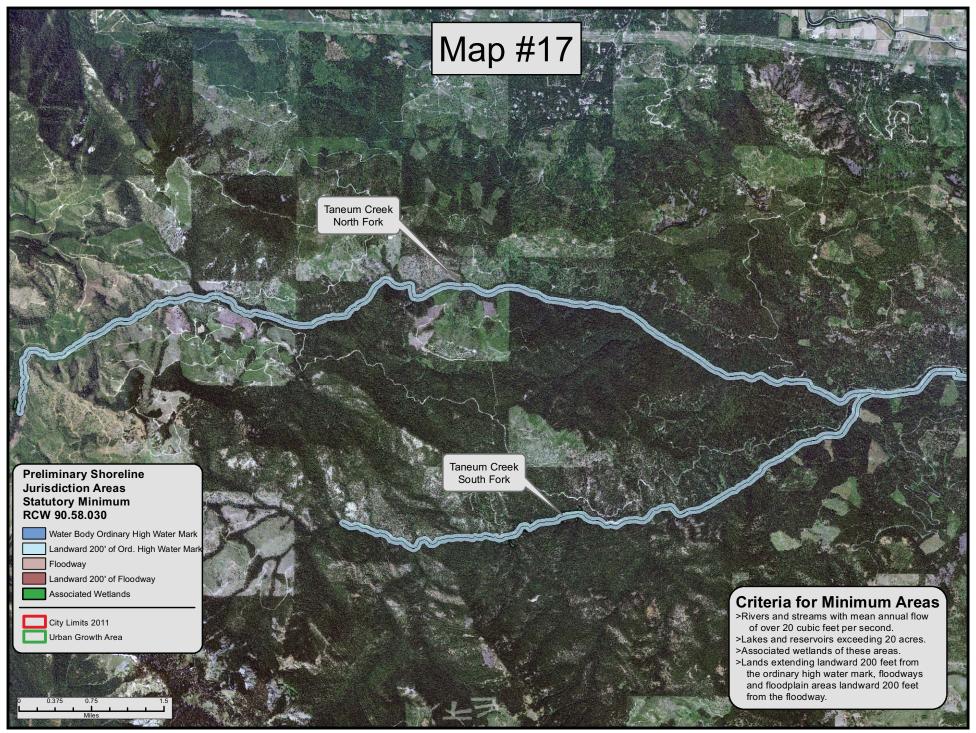

Shoreline jurisdiction boundaries depicted on this map are approximate. They have not been formally delineated or surveyed and are intended for planning purposes only. Additional site-specific evaluation may be needed to confirm or verify the information shown on this map.