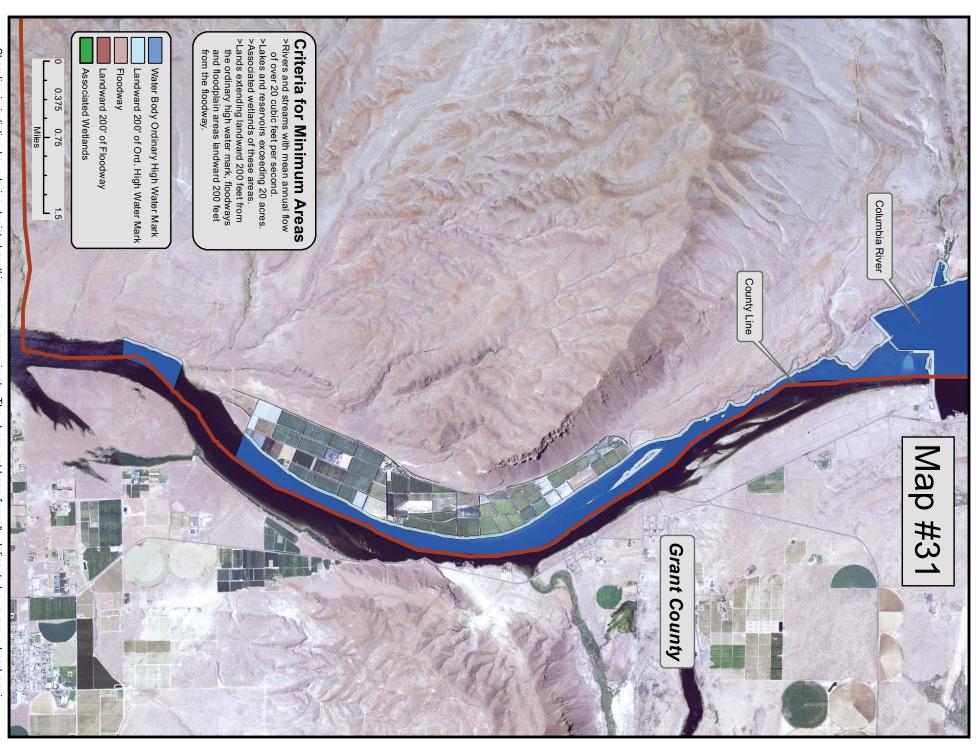

Shoreline jurisdiction boundaries depicted on this map are approximate. They have not been formally delineated or surveyed and are intended for planning purposes only. Additional site-specific evaluation may be needed to confirm or verify the information shown on this map.