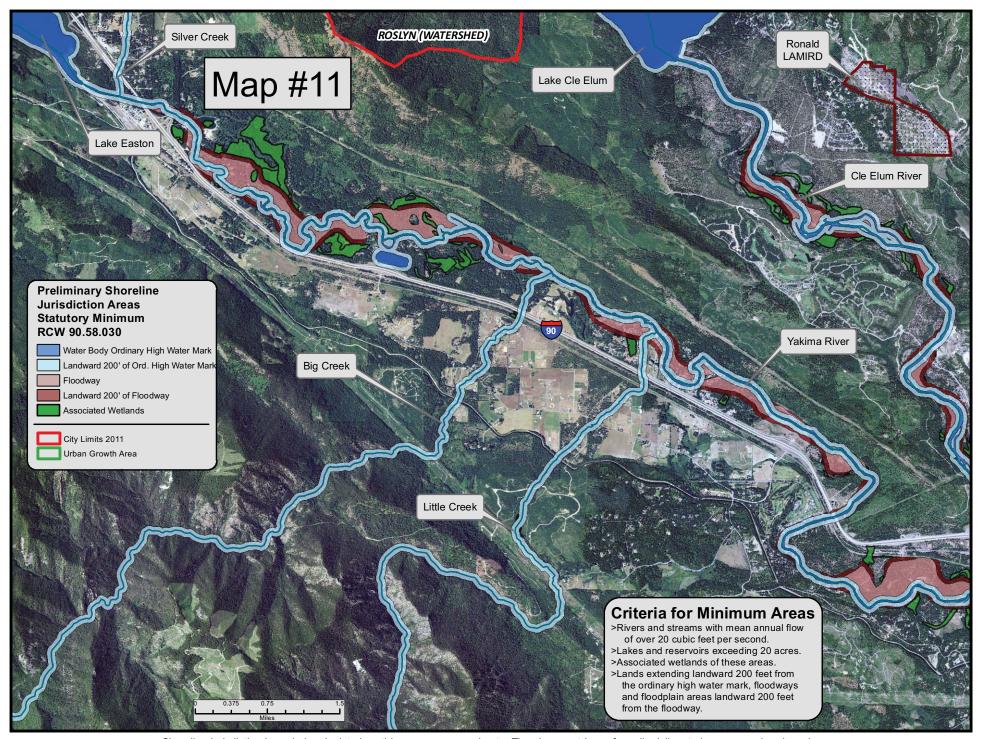

Shoreline jurisdiction boundaries depicted on this map are approximate. They have not been formally delineated or surveyed and are intended for planning purposes only. Additional site-specific evaluation may be needed to confirm or verify the information shown on this map.