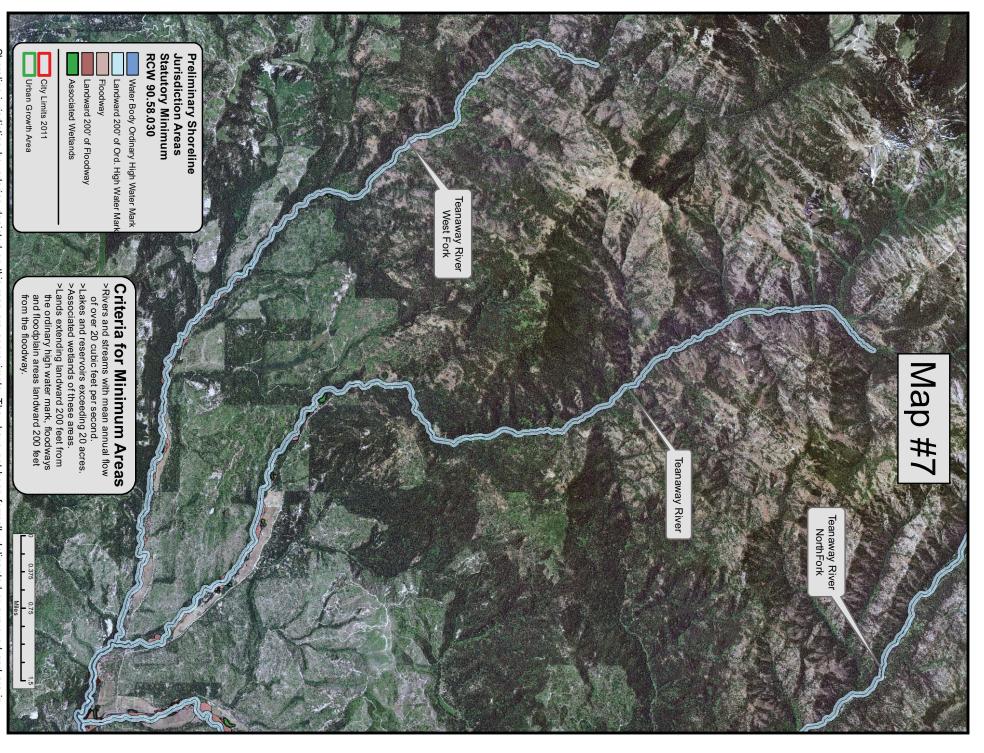

Shoreline jurisdiction boundaries depicted on this map are approximate. They have not been formally delineated or surveyed and are intended for planning purposes only. Additional site-specific evaluation may be needed to confirm or verify the information shown on this map.