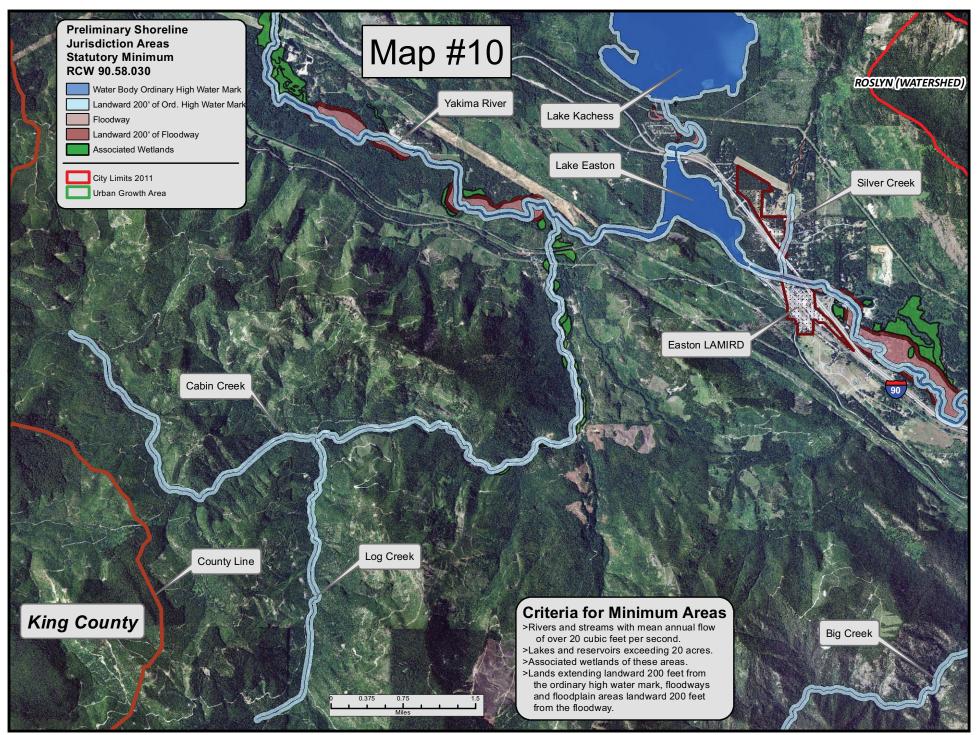

Shoreline jurisdiction boundaries depicted on this map are approximate. They have not been formally delineated or surveyed and are intended for planning purposes only. Additional site-specific evaluation may be needed to confirm or verify the information shown on this map.