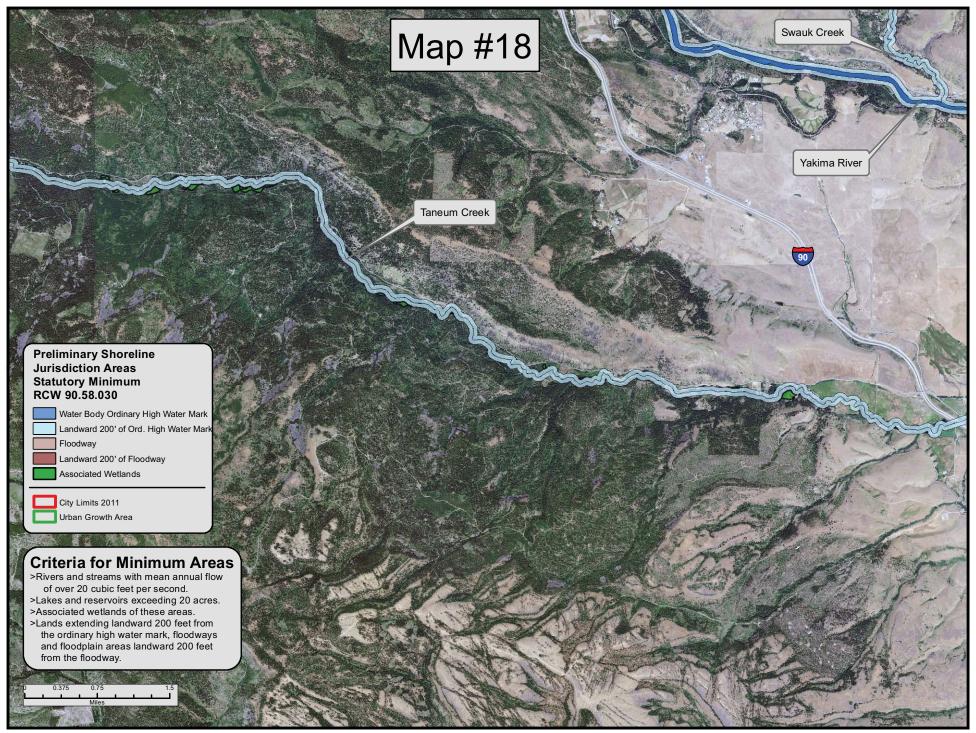

Shoreline jurisdiction boundaries depicted on this map are approximate. They have not been formally delineated or surveyed and are intended for planning purposes only. Additional site-specific evaluation may be needed to confirm or verify the information shown on this map.