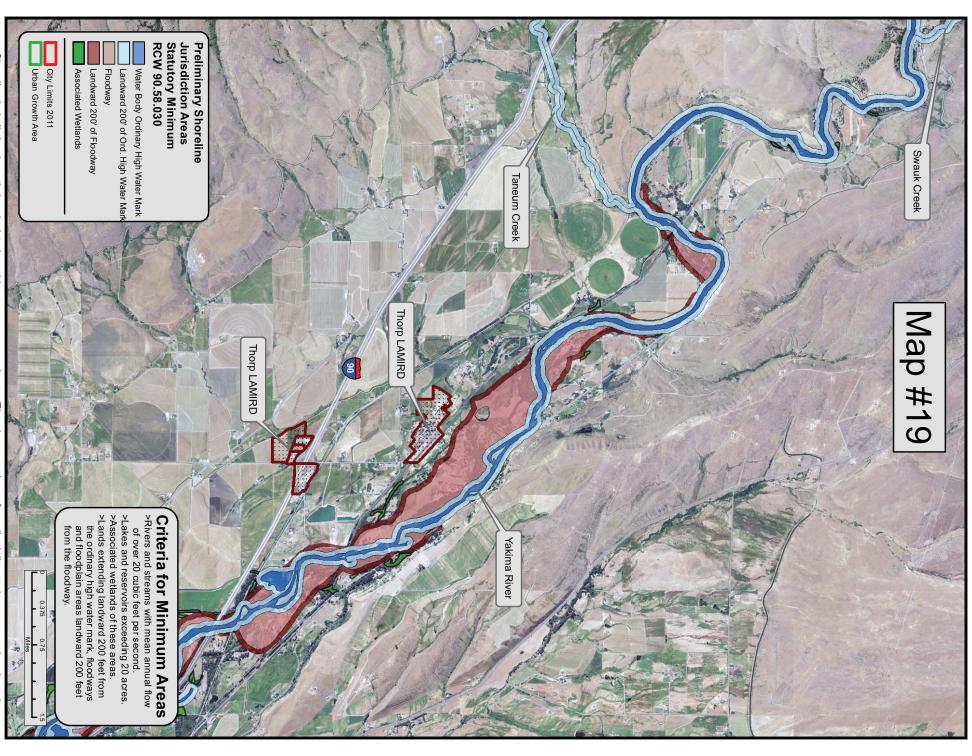

Shoreline jurisdiction boundaries depicted on this map are approximate. They have not been formally delineated or surveyed and are intended for planning purposes only. Additional site-specific evaluation may be needed to confirm or verify the information shown on this map.