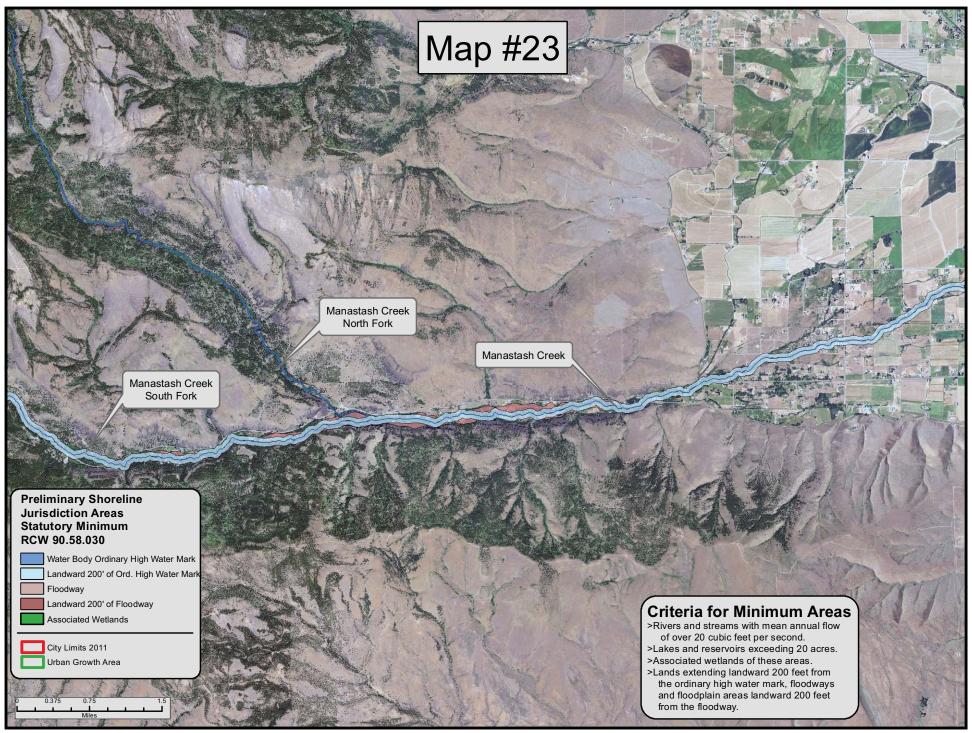

Shoreline jurisdiction boundaries depicted on this map are approximate. They have not been formally delineated or surveyed and are intended for planning purposes only. Additional site-specific evaluation may be needed to confirm or verify the information shown on this map.