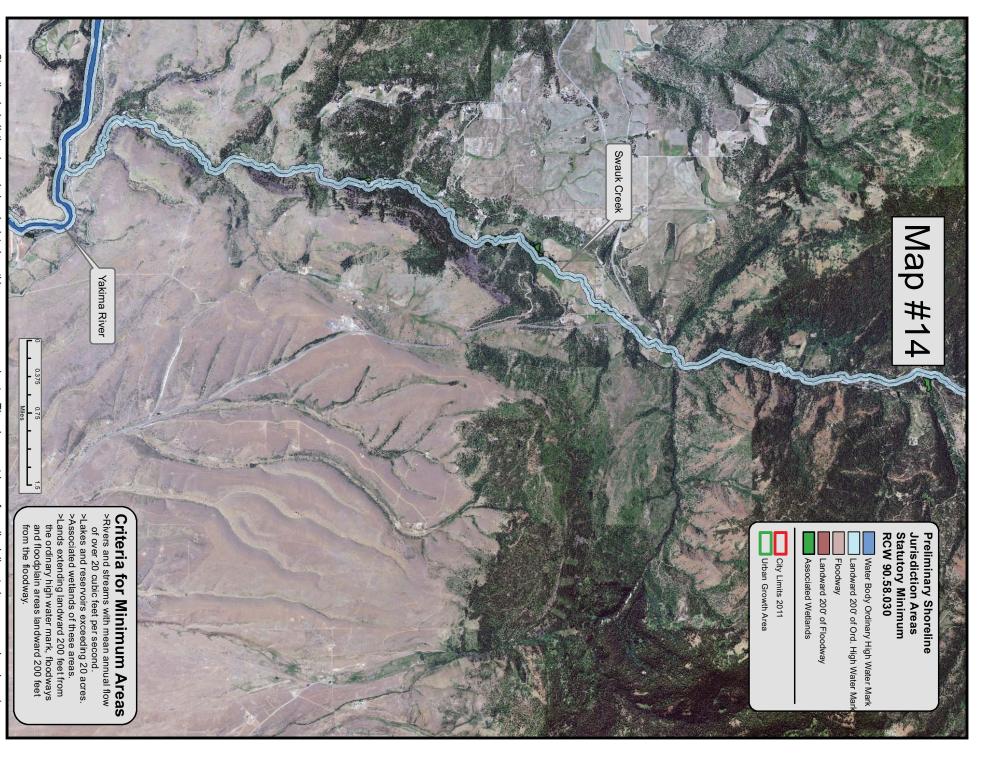

Shoreline jurisdiction boundaries depicted on this map are approximate. They have not been formally delineated or surveyed and are intended for planning purposes only. Additional site-specific evaluation may be needed to confirm or verify the information shown on this map.