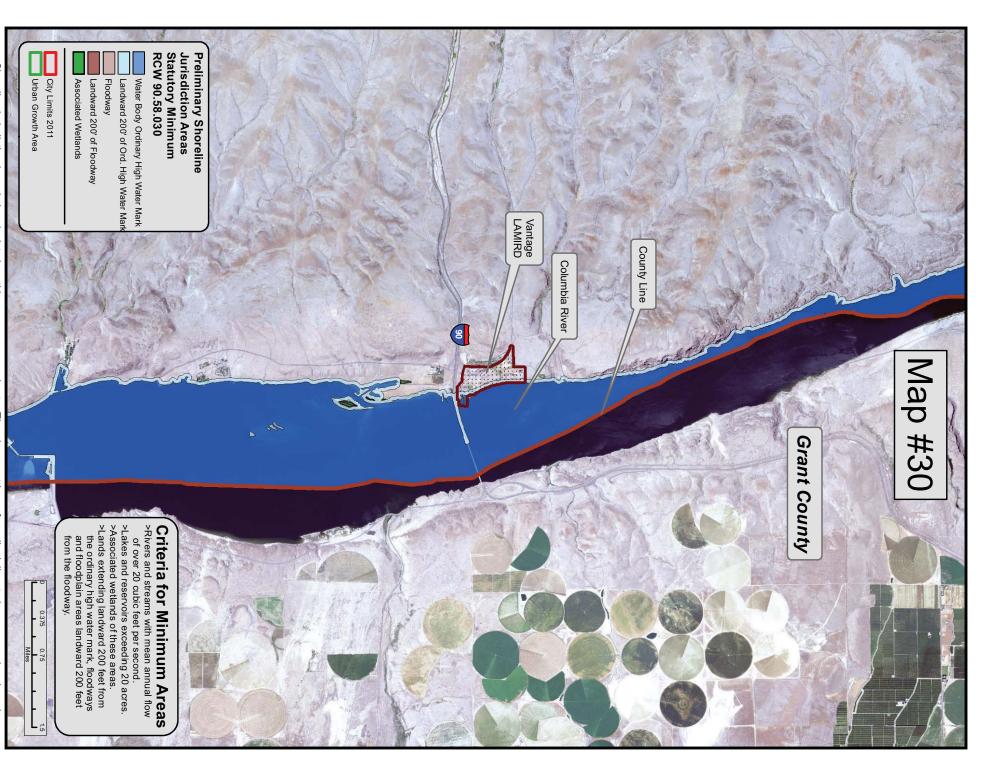

Shoreline jurisdiction boundaries depicted on this map are approximate. They have not been formally delineated or surveyed and are intended for planning purposes only. Additional site-specific evaluation may be needed to confirm or verify the information shown on this map.