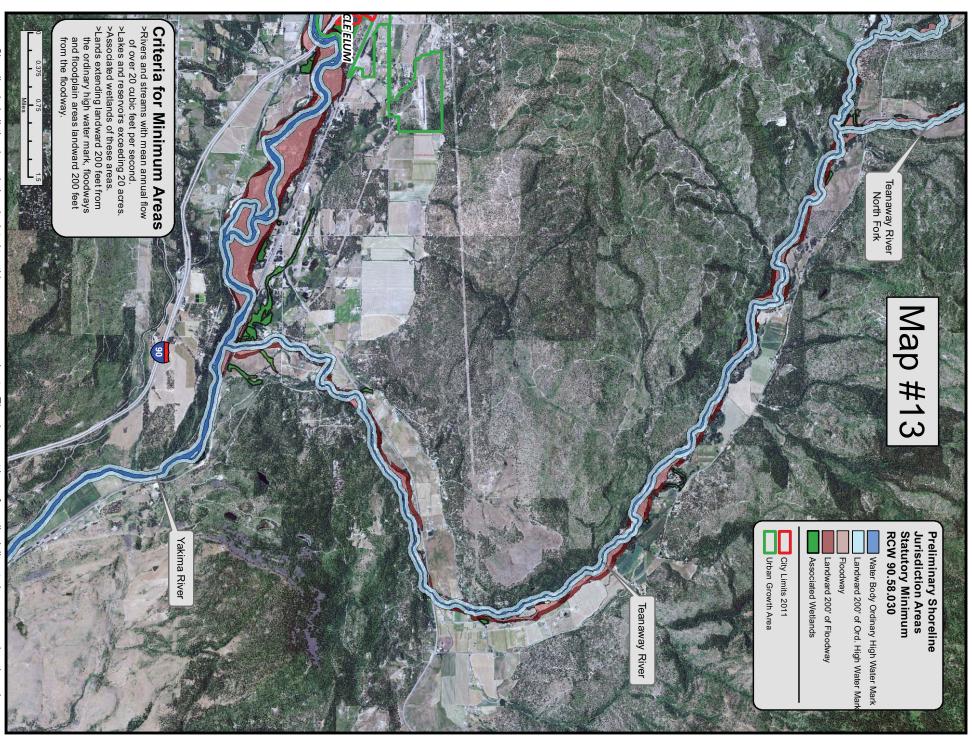

Shoreline jurisdiction boundaries depicted on this map are approximate. They have not been formally delineated or surveyed and are intended for planning purposes only. Additional site-specific evaluation may be needed to confirm or verify the information shown on this map.