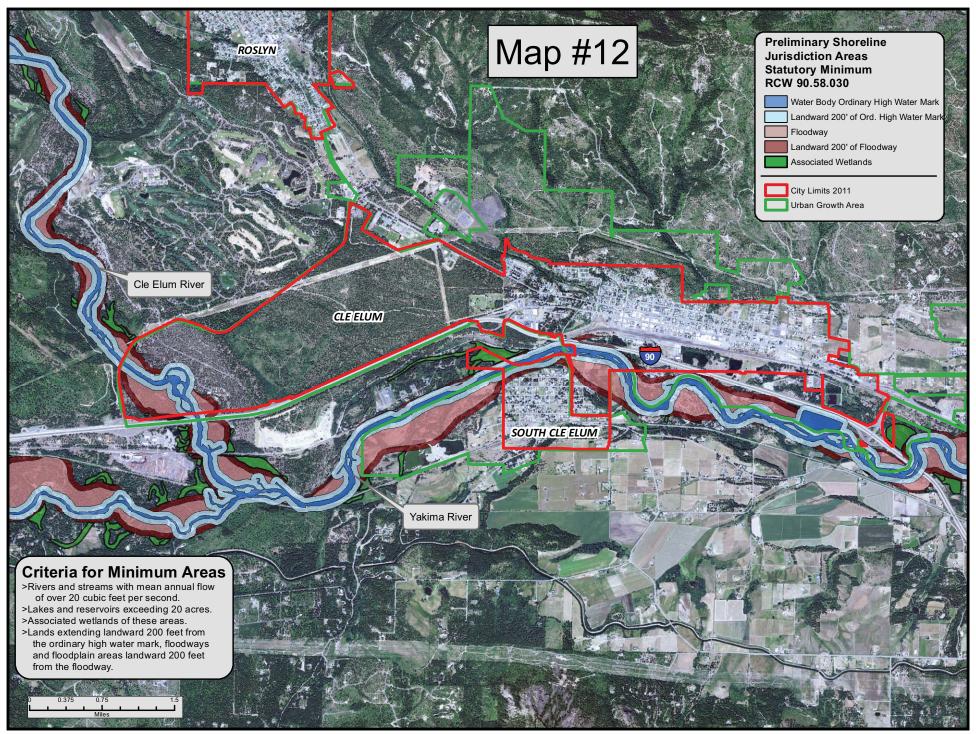

Shoreline jurisdiction boundaries depicted on this map are approximate. They have not been formally delineated or surveyed and are intended for planning purposes only. Additional site-specific evaluation may be needed to confirm or verify the information shown on this map.