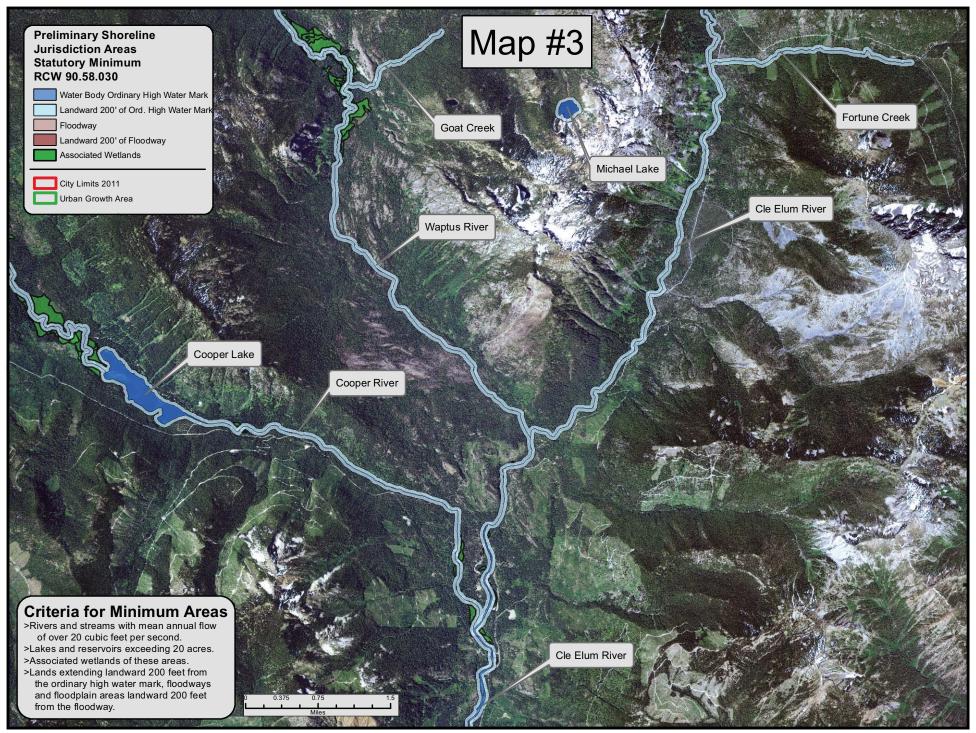

Shoreline jurisdiction boundaries depicted on this map are approximate. They have not been formally delineated or surveyed and are intended for planning purposes only. Additional site-specific evaluation may be needed to confirm or verify the information shown on this map.