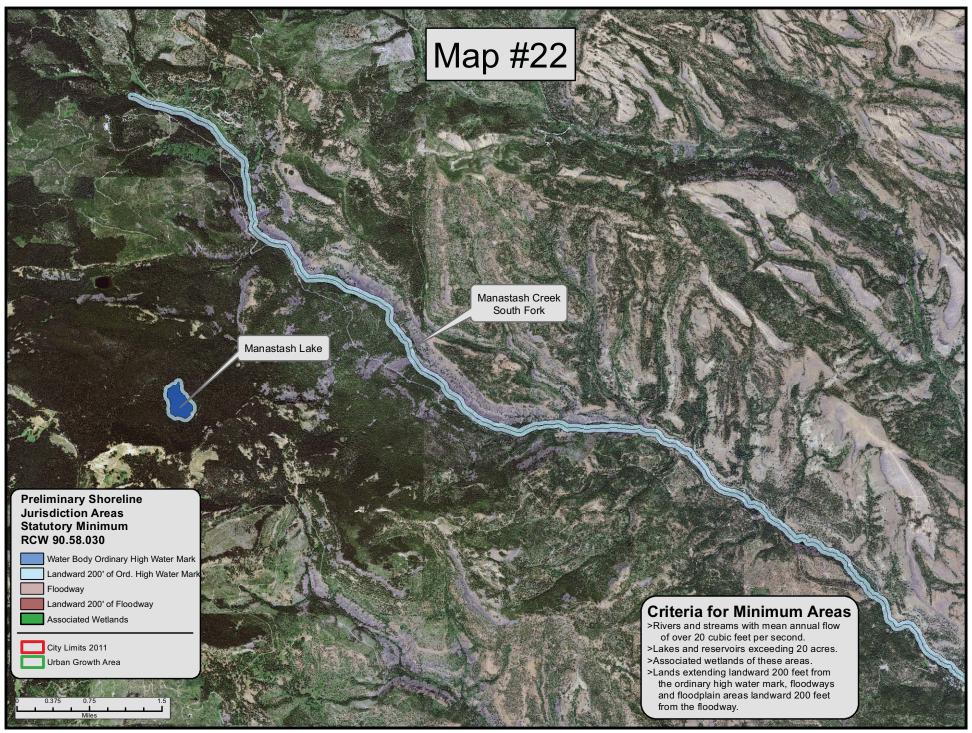

Shoreline jurisdiction boundaries depicted on this map are approximate. They have not been formally delineated or surveyed and are intended for planning purposes only. Additional site-specific evaluation may be needed to confirm or verify the information shown on this map.