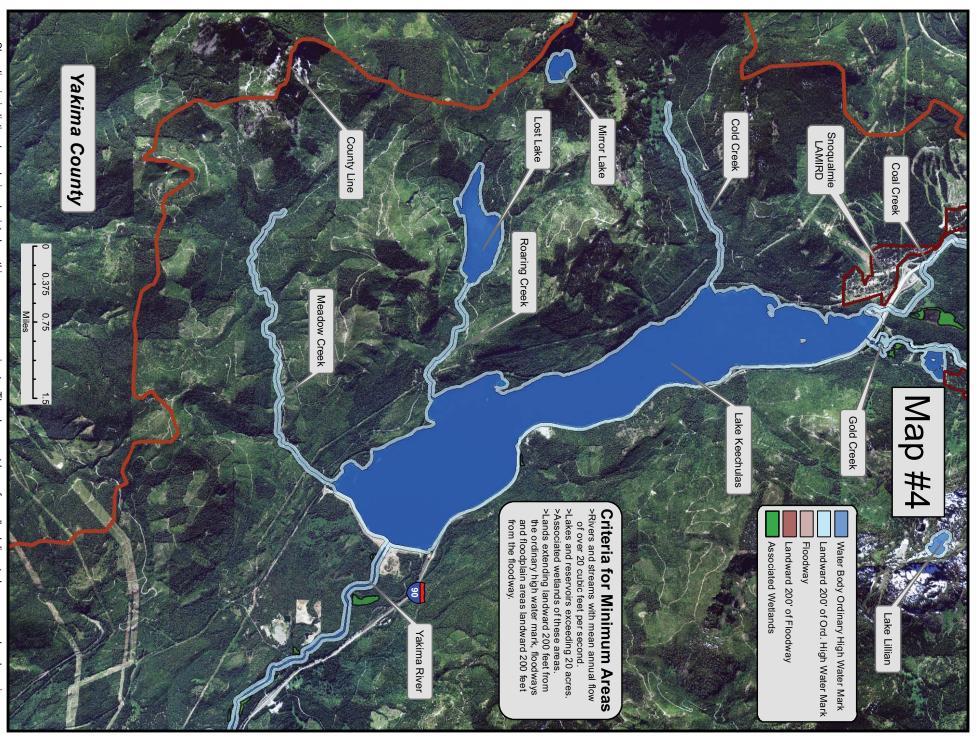

Shoreline jurisdiction boundaries depicted on this map are approximate. They have not been formally delineated or surveyed and are intended for planning purposes only. Additional site-specific evaluation may be needed to confirm or verify the information shown on this map.