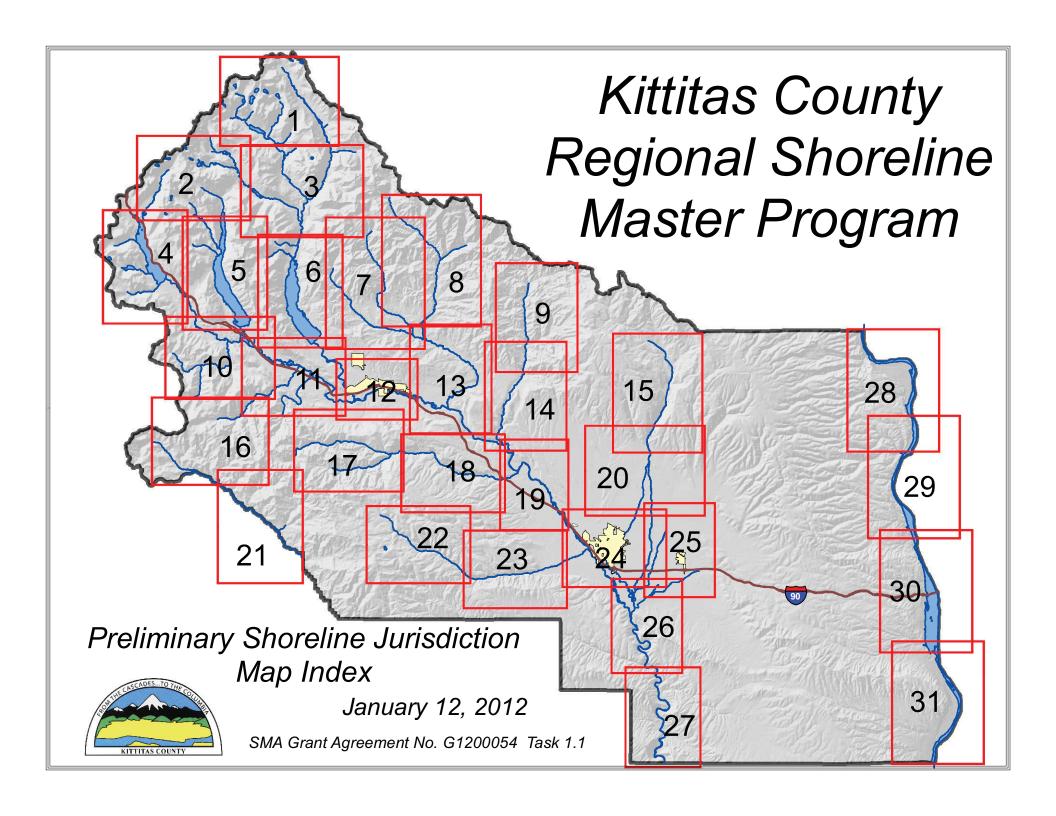

Shoreline jurisdiction boundaries depicted on this map are approximate. They have not been formally delineated or surveyed and are intended for planning purposes only. Additional site-specific evaluation may be needed to confirm or verify the information shown on this map.