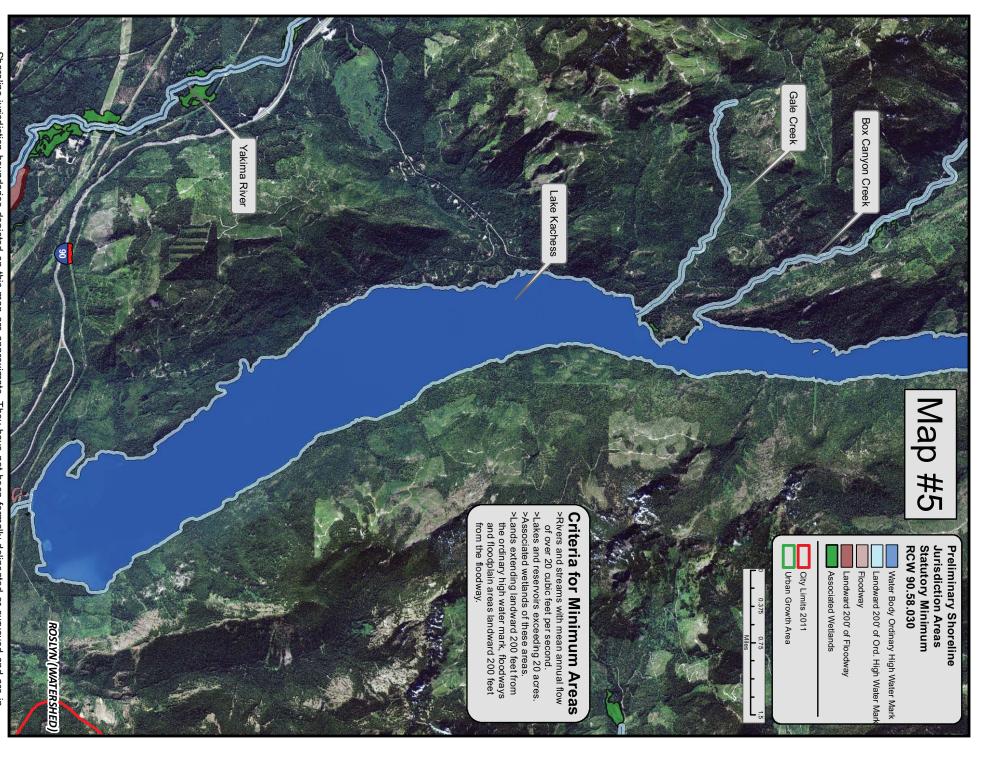

Shoreline jurisdiction boundaries depicted on this map are approximate. They have not been formally delineated or surveyed and are intended for planning purposes only. Additional site-specific evaluation may be needed to confirm or verify the information shown on this map.