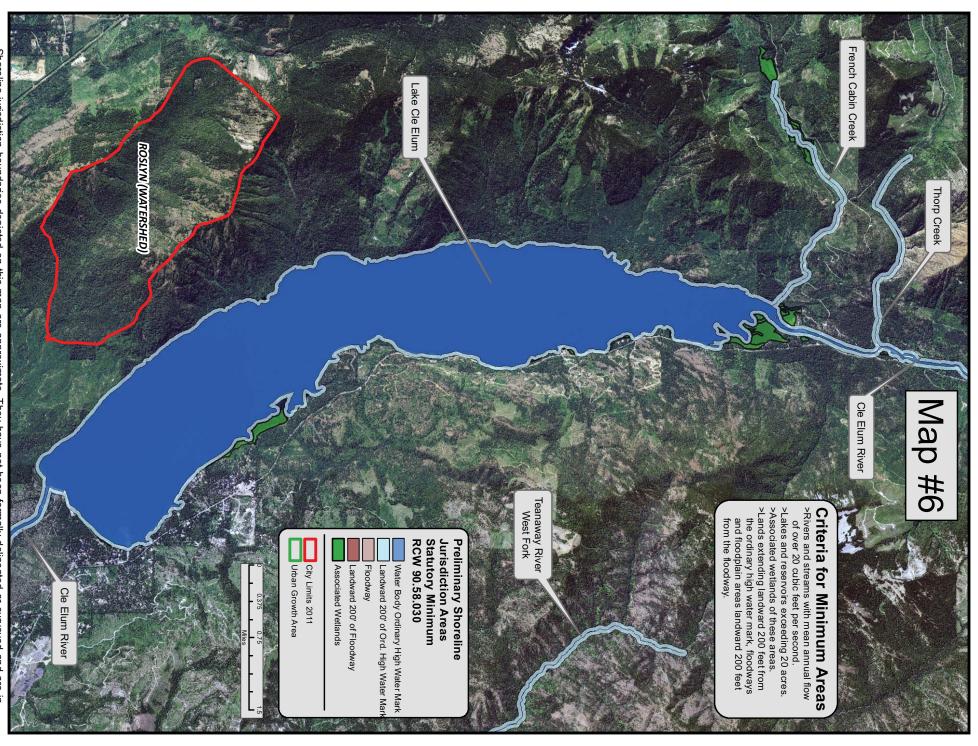

Shoreline jurisdiction boundaries depicted on this map are approximate. They have not been formally delineated or surveyed and are intended for planning purposes only. Additional site-specific evaluation may be needed to confirm or verify the information shown on this map.