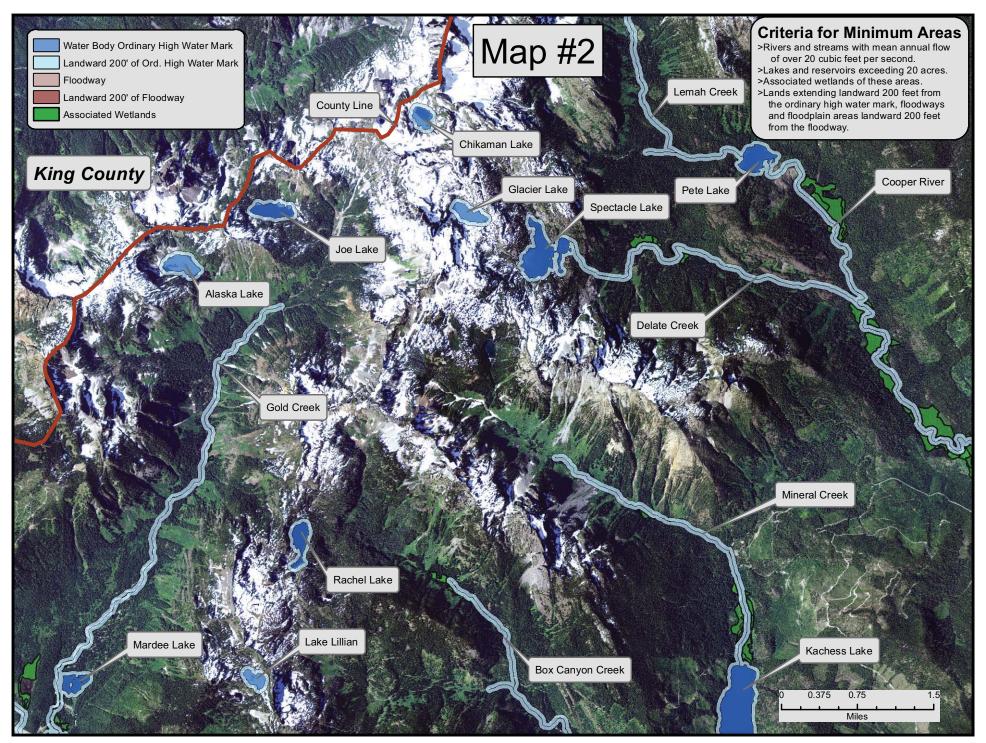

Shoreline jurisdiction boundaries depicted on this map are approximate. They have not been formally delineated or surveyed and are intended for planning purposes only. Additional site-specific evaluation may be needed to confirm or verify the information shown on this map.