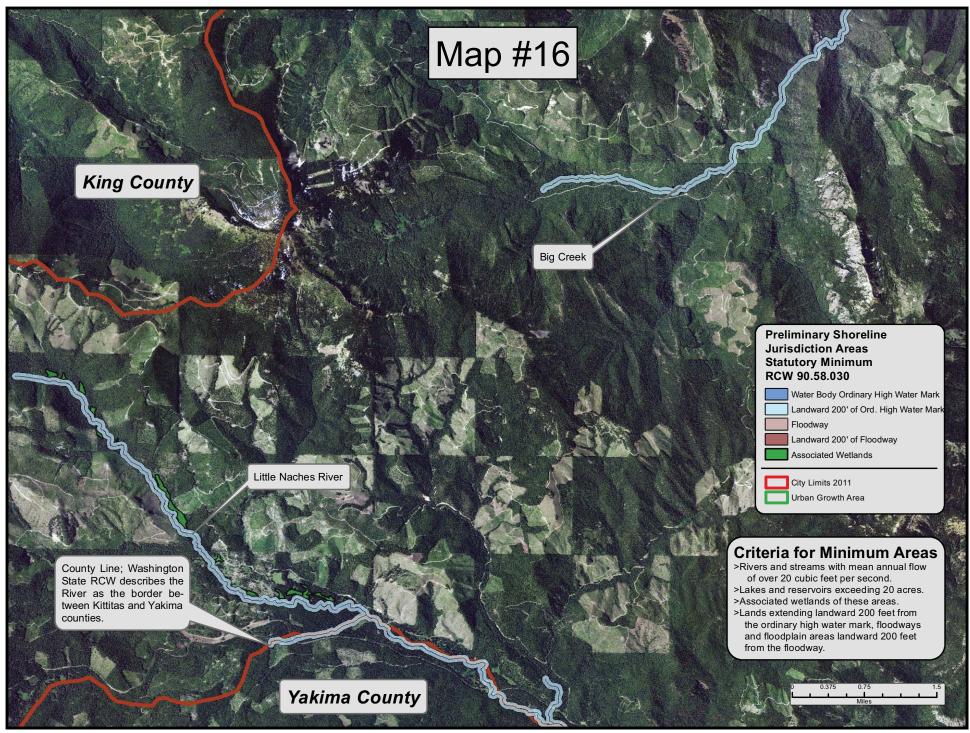

Shoreline jurisdiction boundaries depicted on this map are approximate. They have not been formally delineated or surveyed and are intended for planning purposes only. Additional site-specific evaluation may be needed to confirm or verify the information shown on this map.