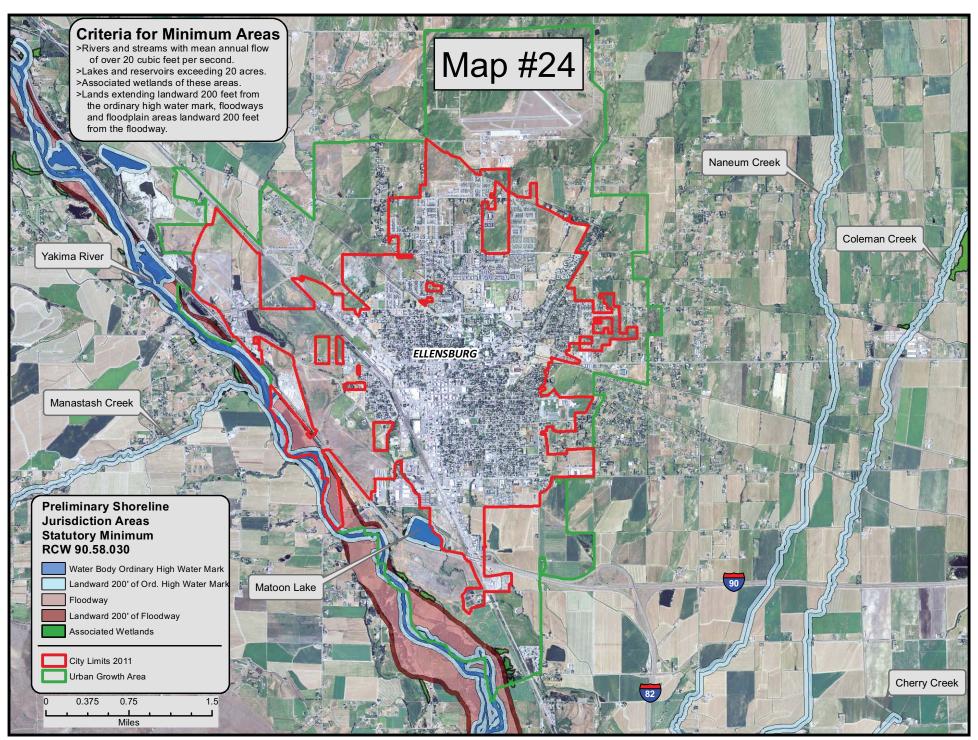

Shoreline jurisdiction boundaries depicted on this map are approximate. They have not been formally delineated or surveyed and are intended for planning purposes only. Additional site-specific evaluation may be needed to confirm or verify the information shown on this map.