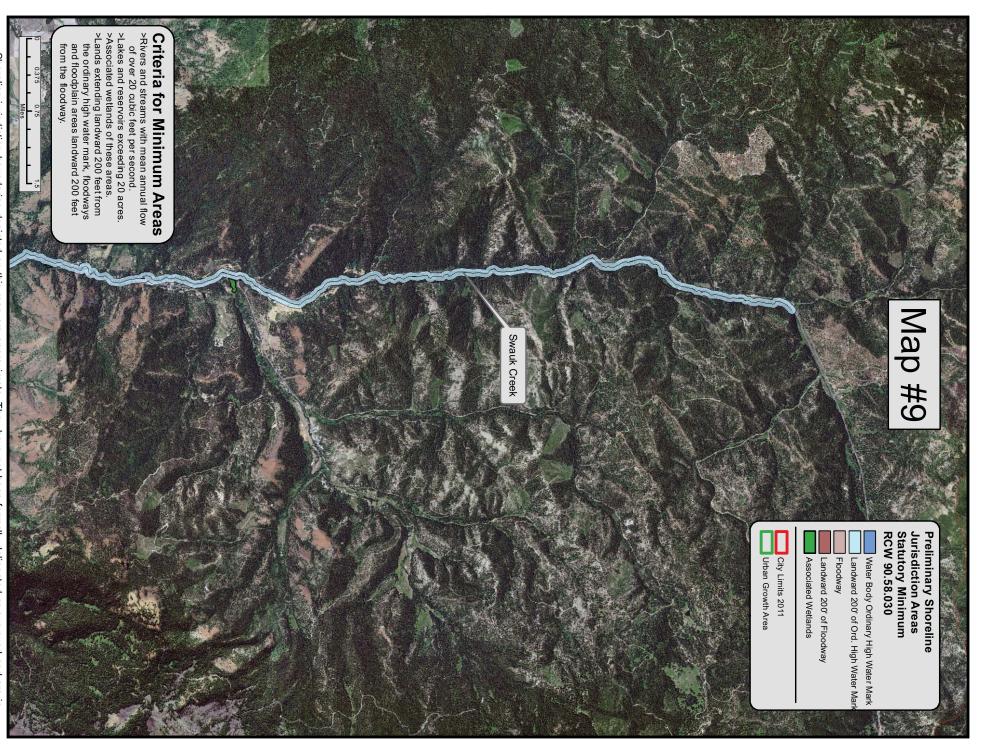

Shoreline jurisdiction boundaries depicted on this map are approximate. They have not been formally delineated or surveyed and are intended for planning purposes only. Additional site-specific evaluation may be needed to confirm or verify the information shown on this map.