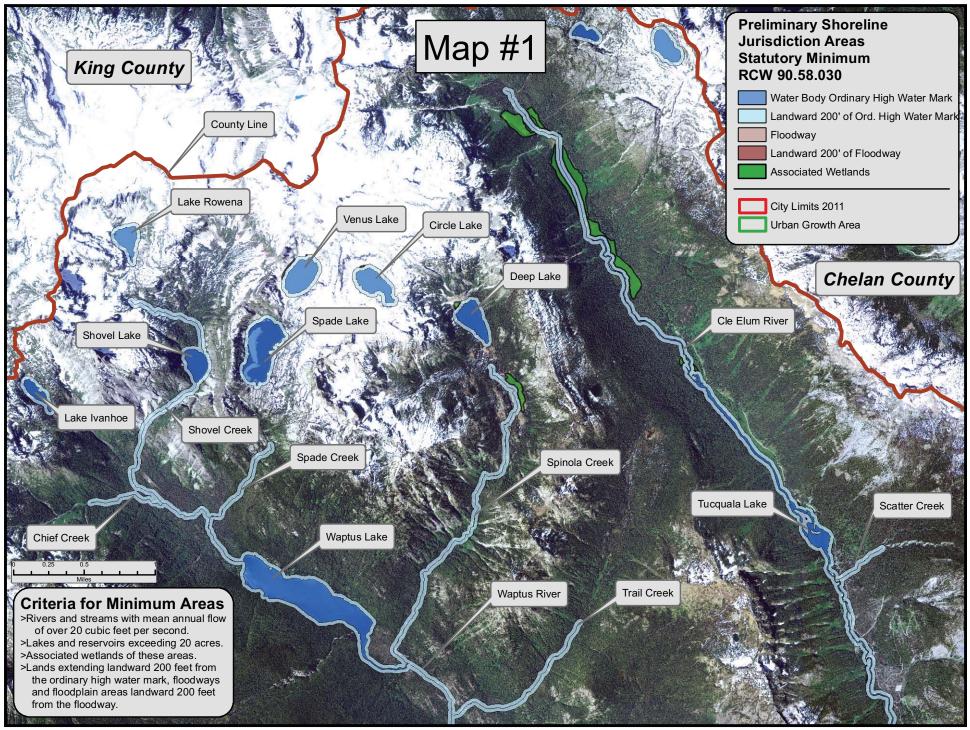

Shoreline jurisdiction boundaries depicted on this map are approximate. They have not been formally delineated or surveyed and are intended for planning purposes only. Additional site-specific evaluation may be needed to confirm or verify the information shown on this map.