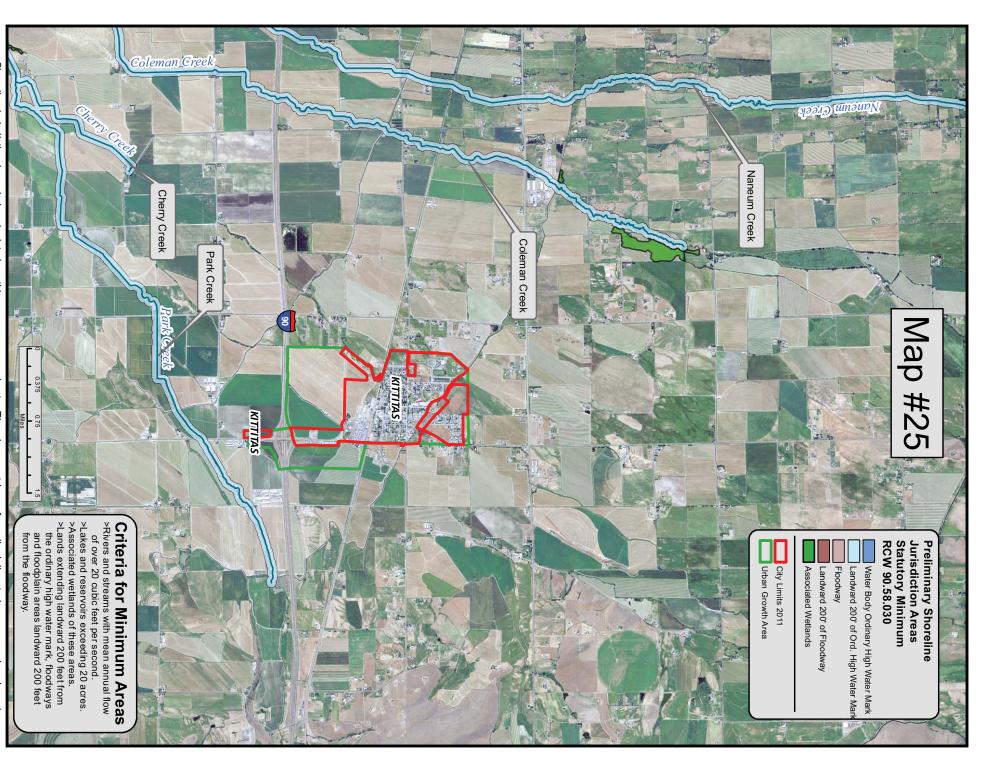

Shoreline jurisdiction boundaries depicted on this map are approximate. They have not been formally delineated or surveyed and are intended for planning purposes only. Additional site-specific evaluation may be needed to confirm or verify the information shown on this map.