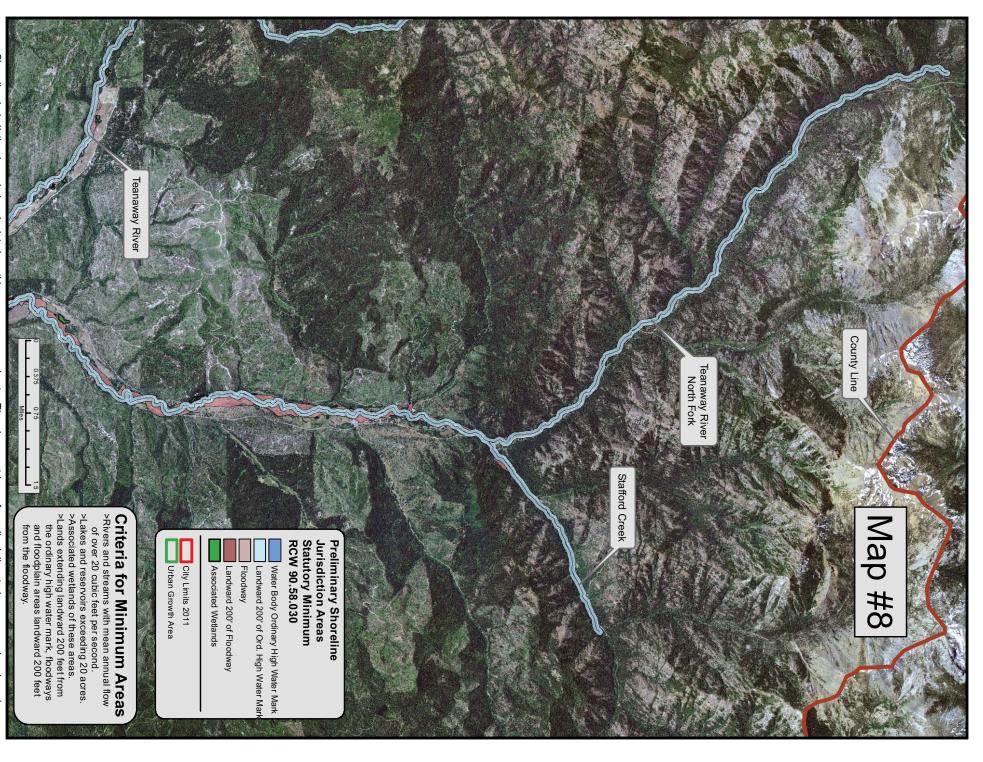

Shoreline jurisdiction boundaries depicted on this map are approximate. They have not been formally delineated or surveyed and are intended for planning purposes only. Additional site-specific evaluation may be needed to confirm or verify the information shown on this map.