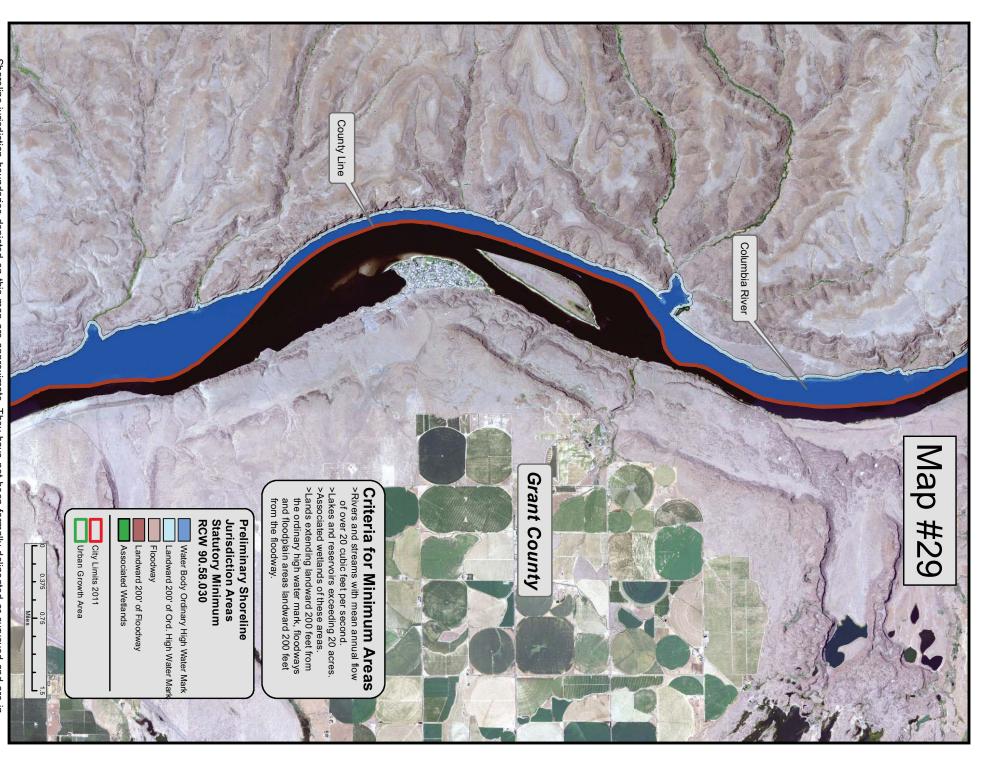

Shoreline jurisdiction boundaries depicted on this map are approximate. They have not been formally delineated or surveyed and are intended for planning purposes only. Additional site-specific evaluation may be needed to confirm or verify the information shown on this map.