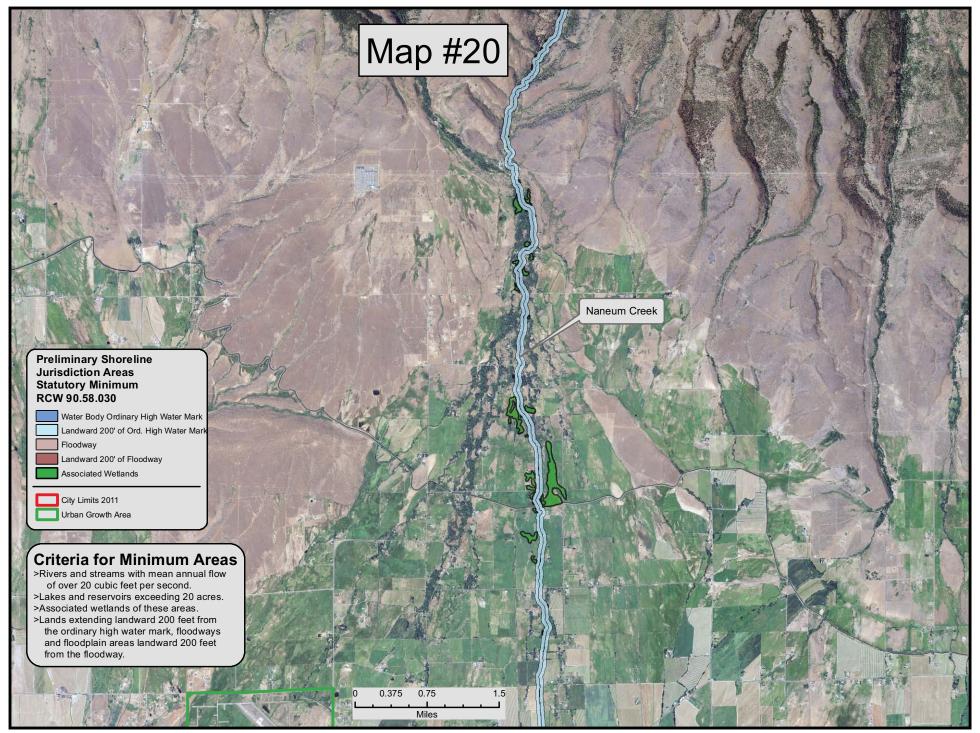

Shoreline jurisdiction boundaries depicted on this map are approximate. They have not been formally delineated or surveyed and are intended for planning purposes only. Additional site-specific evaluation may be needed to confirm or verify the information shown on this map.