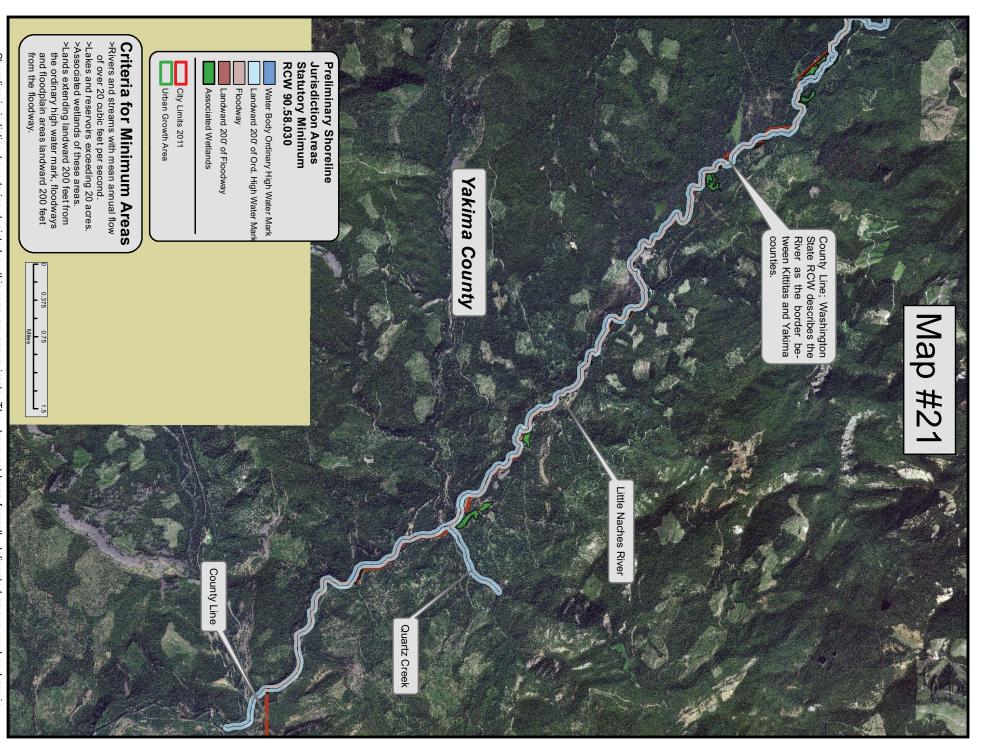

Shoreline jurisdiction boundaries depicted on this map are approximate. They have not been formally delineated or surveyed and are intended for planning purposes only. Additional site-specific evaluation may be needed to confirm or verify the information shown on this map.