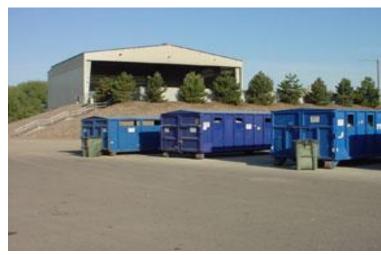

RECYCLE BOXES

No cost to you recycle bins at the following:

Cle Elum Transfer Station 50 #5 Mine Road, Cle Elum, WA 98922 Hours: Tuesday – Saturday 8:00 a.m. – 1:00 p.m. 1:30 p.m. – 4:00 p.m.

Ellensburg Transfer Station 1001 Industrial Way, Ellensburg, WA Hours: Monday – Saturday 8:00 a.m. – 4:00 p.m.

925 Industrial Way, Ellensburg

- Aluminum, cardboard, glass, plastic pop bottles, newspaper, magazines, plastic milk jugs, tin cans, yard waste

**Cle Elum Transfer Station - - - - - - (509)** 649-2921

50 No. 5 Mine Rd, Cle Elum

- Light bulbs, aluminum, cardboard, glass, plastic pop bottles, newspaper, magazines, plastic milk jugs, tin cans, yard waste

Kittitas County Solid Waste Office - (509) 962-7542

925 Industrial Way, Ellensburg