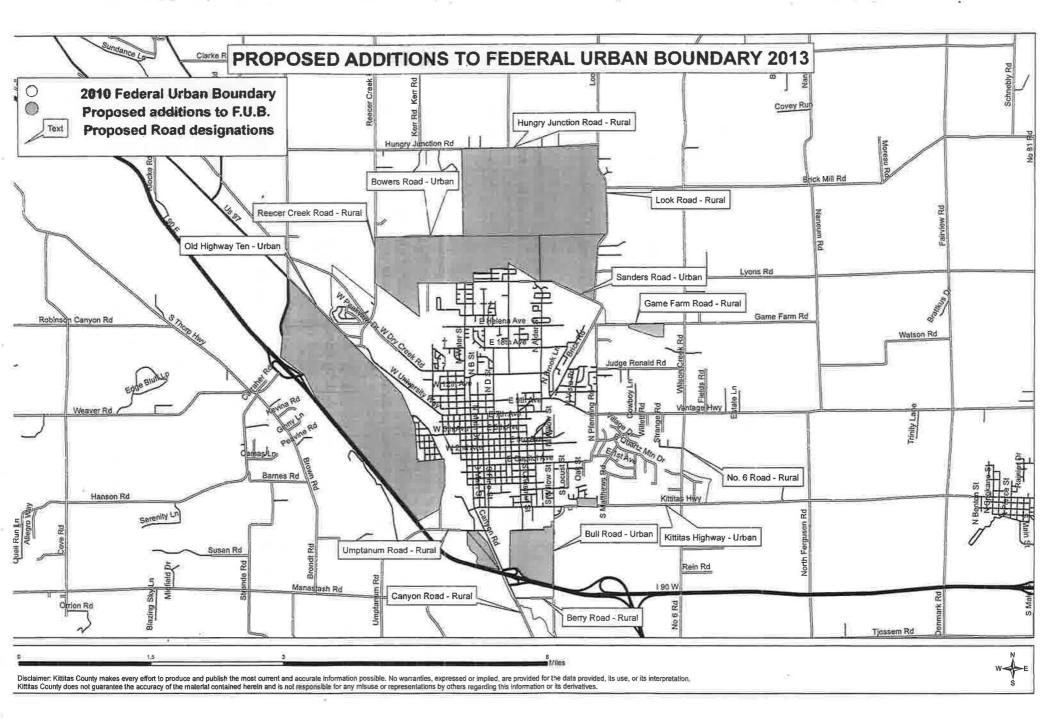

#### **MEMORANDUM**

May 21, 2013

Proposed changes to Kittitas County 2010 Federal Urban Area boundary map:

Kittitas County is proposing to amend the boundaries of the Federal Urban Area to include the entire city limits of the City of Ellensburg, several large parcels south of the City limits that arein the City's Urban Growth Area and have proposed commercial and residential developments, and the area encompassing Kittitas County's Bowers Field Airport (to the north of the City of

These areas are shown in green on the attached map (and in the ESRI shape file).

The roads that are affected by the Federal Urban Boundary, listed in alphabetical order with the designation we wish them to have, are:

| Berry Road -           | Rural                                                                                                                                                                                          |
|------------------------|------------------------------------------------------------------------------------------------------------------------------------------------------------------------------------------------|
| Bowers Road -          | Urban                                                                                                                                                                                          |
| Bull Road -            | Urban                                                                                                                                                                                          |
| Canyon Road –          | Rural                                                                                                                                                                                          |
| Game Farm Road -       | Rural                                                                                                                                                                                          |
| Hungry Junction Road - | Rural                                                                                                                                                                                          |
| Kittitas Highway –     | Urban                                                                                                                                                                                          |
| Look Road –            | Rural                                                                                                                                                                                          |
| No 6 Road –            | Rural                                                                                                                                                                                          |
| Old Highway Ten -      | Rural                                                                                                                                                                                          |
| Reecer Creek Road -    | Rural                                                                                                                                                                                          |
| Sanders Road -         | Urban                                                                                                                                                                                          |
| Tjossem Road –         | Rural                                                                                                                                                                                          |
| Umptanum Road          | Rural                                                                                                                                                                                          |
|                        | Bowers Road – Bull Road – Canyon Road – Game Farm Road - Hungry Junction Road – Kittitas Highway – Look Road – No 6 Road – Old Highway Ten - Reecer Creek Road – Sanders Road – Tjossem Road – |