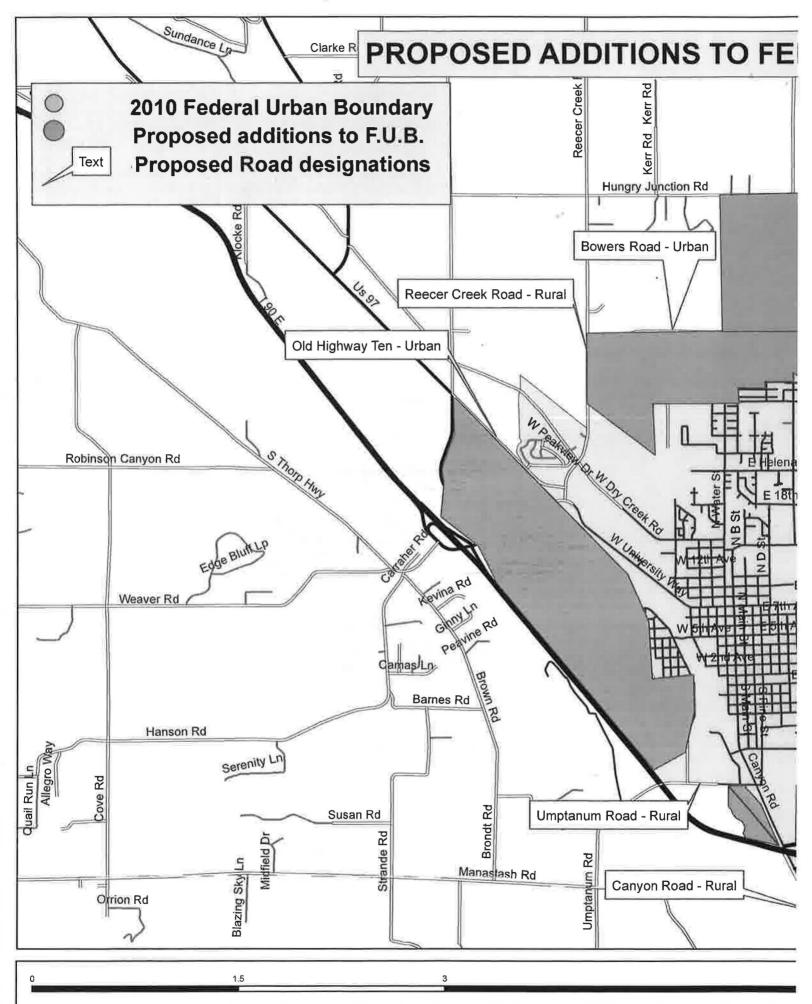

#### **MEMORANDUM**

May 21, 2013

Proposed changes to Kittitas County 2010 Federal Urban Area boundary map:

Kittitas County is proposing to amend the boundaries of the Federal Urban Area to include the entire city limits of the City of Ellensburg, several large parcels south of the City limits that arein the City's Urban Growth Area and have proposed commercial and residential developments, and the area encompassing Kittitas County's Bowers Field Airport (to the north of the City of

These areas are shown in green on the attached map (and in the ESRI shape file).

The roads that are affected by the Federal Urban Boundary, listed in alphabetical order with the designation we wish them to have, are:

| Berry Road -           | Rural                                                                                                                                                                                          |
|------------------------|------------------------------------------------------------------------------------------------------------------------------------------------------------------------------------------------|
| Bowers Road -          | Urban                                                                                                                                                                                          |
| Bull Road -            | Urban                                                                                                                                                                                          |
| Canyon Road –          | Rural                                                                                                                                                                                          |
| Game Farm Road -       | Rural                                                                                                                                                                                          |
| Hungry Junction Road - | Rural                                                                                                                                                                                          |
| Kittitas Highway –     | Urban                                                                                                                                                                                          |
| Look Road –            | Rural                                                                                                                                                                                          |
| No 6 Road –            | Rural                                                                                                                                                                                          |
| Old Highway Ten -      | Rural                                                                                                                                                                                          |
| Reecer Creek Road -    | Rural                                                                                                                                                                                          |
| Sanders Road -         | Urban                                                                                                                                                                                          |
| Tjossem Road –         | Rural                                                                                                                                                                                          |
| Umptanum Road          | Rural                                                                                                                                                                                          |
|                        | Bowers Road – Bull Road – Canyon Road – Game Farm Road - Hungry Junction Road – Kittitas Highway – Look Road – No 6 Road – Old Highway Ten - Reecer Creek Road – Sanders Road – Tjossem Road – |