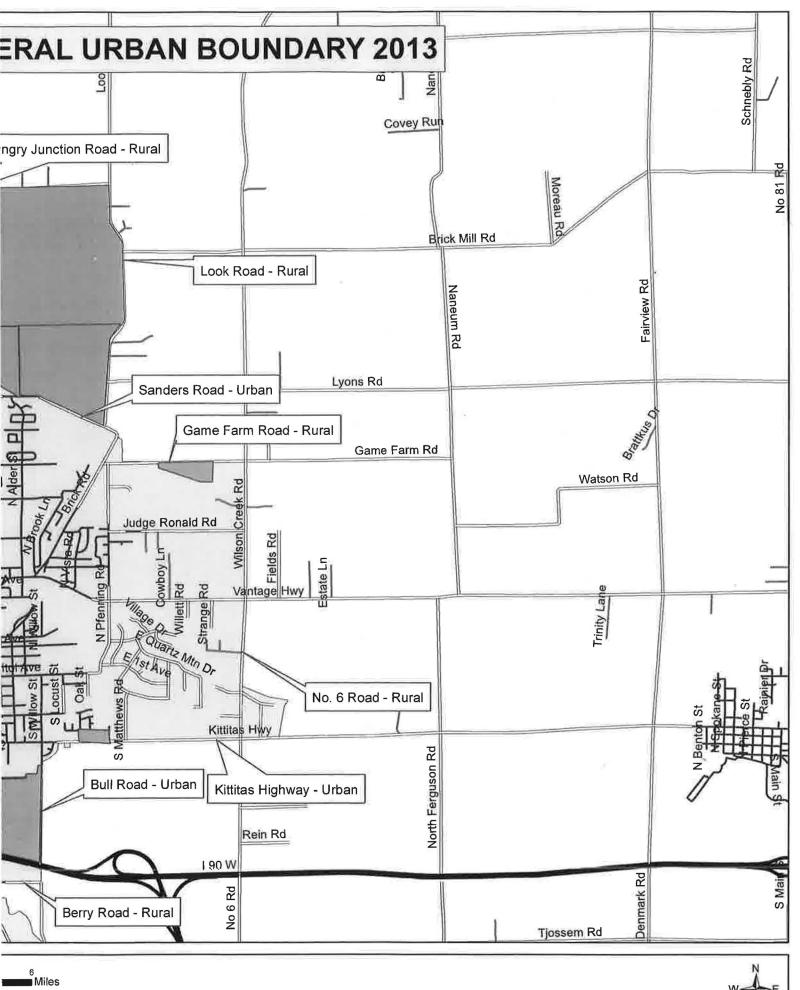

#### **MEMORANDUM**

May 21, 2013

Proposed changes to Kittitas County 2010 Federal Urban Area boundary map:

Kittitas County is proposing to amend the boundaries of the Federal Urban Area to include the entire city limits of the City of Ellensburg, several large parcels south of the City limits that arein the City's Urban Growth Area and have proposed commercial and residential developments, and the area encompassing Kittitas County's Bowers Field Airport (to the north of the City of

These areas are shown in green on the attached map (and in the ESRI shape file).

The roads that are affected by the Federal Urban Boundary, listed in alphabetical order with the designation we wish them to have, are:

| Berry Road -           | Rural                                                                                                                                                                                          |
|------------------------|------------------------------------------------------------------------------------------------------------------------------------------------------------------------------------------------|
| Bowers Road -          | Urban                                                                                                                                                                                          |
| Bull Road -            | Urban                                                                                                                                                                                          |
| Canyon Road –          | Rural                                                                                                                                                                                          |
| Game Farm Road -       | Rural                                                                                                                                                                                          |
| Hungry Junction Road - | Rural                                                                                                                                                                                          |
| Kittitas Highway –     | Urban                                                                                                                                                                                          |
| Look Road –            | Rural                                                                                                                                                                                          |
| No 6 Road –            | Rural                                                                                                                                                                                          |
| Old Highway Ten -      | Rural                                                                                                                                                                                          |
| Reecer Creek Road -    | Rural                                                                                                                                                                                          |
| Sanders Road -         | Urban                                                                                                                                                                                          |
| Tjossem Road –         | Rural                                                                                                                                                                                          |
| Umptanum Road          | Rural                                                                                                                                                                                          |
|                        | Bowers Road – Bull Road – Canyon Road – Game Farm Road - Hungry Junction Road – Kittitas Highway – Look Road – No 6 Road – Old Highway Ten - Reecer Creek Road – Sanders Road – Tjossem Road – |