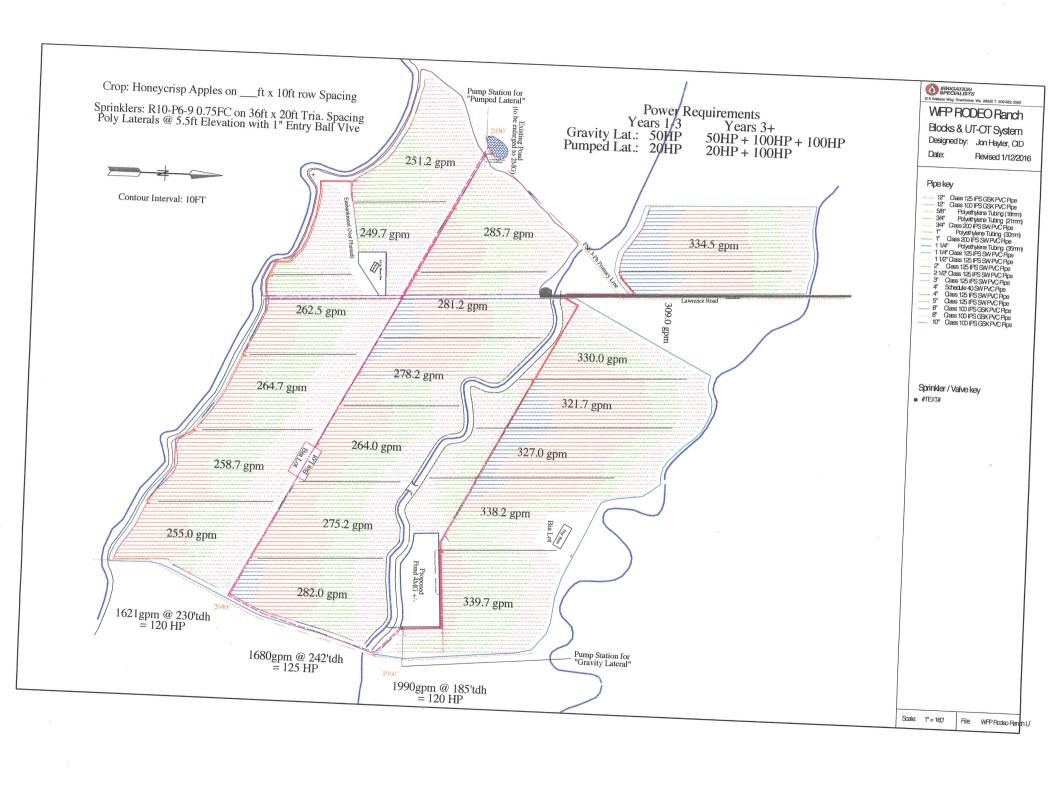

| Owner/Applicant Washington Filus Selan Range LL / Nick Plant Date 2 / 10/16 Address III River RD City Yakima State WA Zip 98902 Phone 509 654 6768 E-mail nick@washfruit.com                                                                                                                                                                                                                                                                                      |
|-------------------------------------------------------------------------------------------------------------------------------------------------------------------------------------------------------------------------------------------------------------------------------------------------------------------------------------------------------------------------------------------------------------------------------------------------------------------|
| Type of Franchise ITTIGATION/ Affected County Road LAWRENCE RD. Assessor's Parcel No. 16494, 21037                                                                                                                                                                                                                                                                                                                                                                |
| Please provide a brief description below of the proposed franchise:  WE ARE PLANTING AN APPLE ORCHARD IN BADGET POCKET, IN OROBIT  TO IRRIGATE 10 ACRES IN THE NW COTWER WE NEED TO CROSS  LAWRENCE ROAD WITH PUC PIPE.                                                                                                                                                                                                                                           |
| Kittitas County expects t entities applying for use of county maintained right of way specifically address public benefit when applying for franchise and associated right of way use. Please provide a brief description of the public benefit supported by this application (please attach supplement sheet as necessary):  PROUDDIA SPRINKLER TRUIGHTION TO PARCEL 21037 WILL ALLOW WE TO SUCCESSFULLY FARM APPLES AND BRIMG MORE HONE VIRISP TO THE MAKEPLACE |
| Application Received by (PW Staff Signature)  Date: Receipt #  On 10.16 9495  Revised on 09/09/2016                                                                                                                                                                                                                                                                                                                                                               |