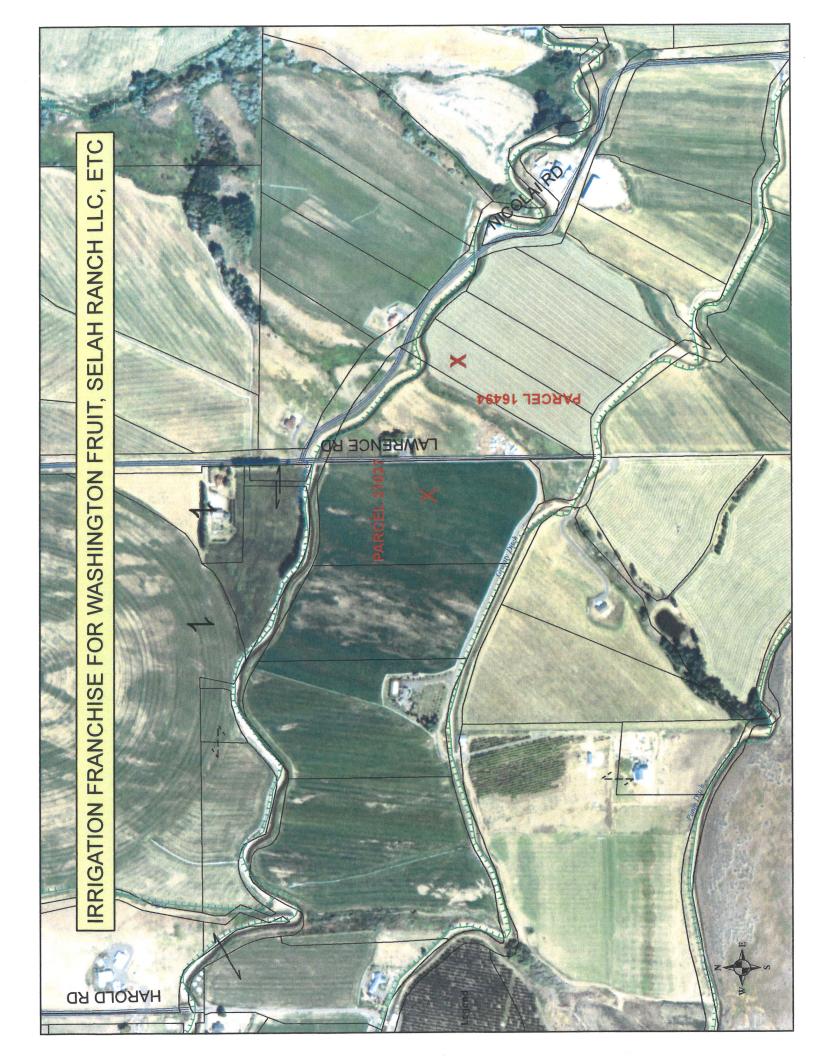

### Public Notice Kittitas County, Ellensburg WA

The Board of Kittitas County Commissioners will meet at 2:00 pm on May 3, 2016 at the Commissioners' Auditorium, 205 W. 5th, Room 109, Kittitas County Courthouse, Ellensburg, WA to consider a franchise application by Washington Fruit, a/k/a Selah Ranch LLC for an irrigation franchise along Lawrence Road.

| Owner/Applicant Washington Filus Selan Range LL / Nick Plant Date 2 / 10/16 Address III River RD City Yakima State WA Zip 98902 Phone 509 654 6768 E-mail nick@washfruit.com                                                                                                                                                                                                                                                                                      |
|-------------------------------------------------------------------------------------------------------------------------------------------------------------------------------------------------------------------------------------------------------------------------------------------------------------------------------------------------------------------------------------------------------------------------------------------------------------------|
| Type of Franchise ITTIGATION/ Affected County Road LAWRENCE RD. Assessor's Parcel No. 16494, 21037                                                                                                                                                                                                                                                                                                                                                                |
| Please provide a brief description below of the proposed franchise:  WE ARE PLANTING AN APPLE ORCHARD IN BADGET POCKET, IN OROBIT  TO IRRIGATE 10 ACRES IN THE NW COTWER WE NEED TO CROSS  LAWRENCE ROAD WITH PUC PIPE.                                                                                                                                                                                                                                           |
| Kittitas County expects t entities applying for use of county maintained right of way specifically address public benefit when applying for franchise and associated right of way use. Please provide a brief description of the public benefit supported by this application (please attach supplement sheet as necessary):  PROUDDIA SPRINKLER TRUIGHTION TO PARCEL 21037 WILL ALLOW WE TO SUCCESSFULLY FARM APPLES AND BRIMG MORE HONE VIRISP TO THE MAKEPLACE |
| Application Received by (PW Staff Signature)  Date: Receipt #  On 10.16 9495  Revised on 09/09/2016                                                                                                                                                                                                                                                                                                                                                               |