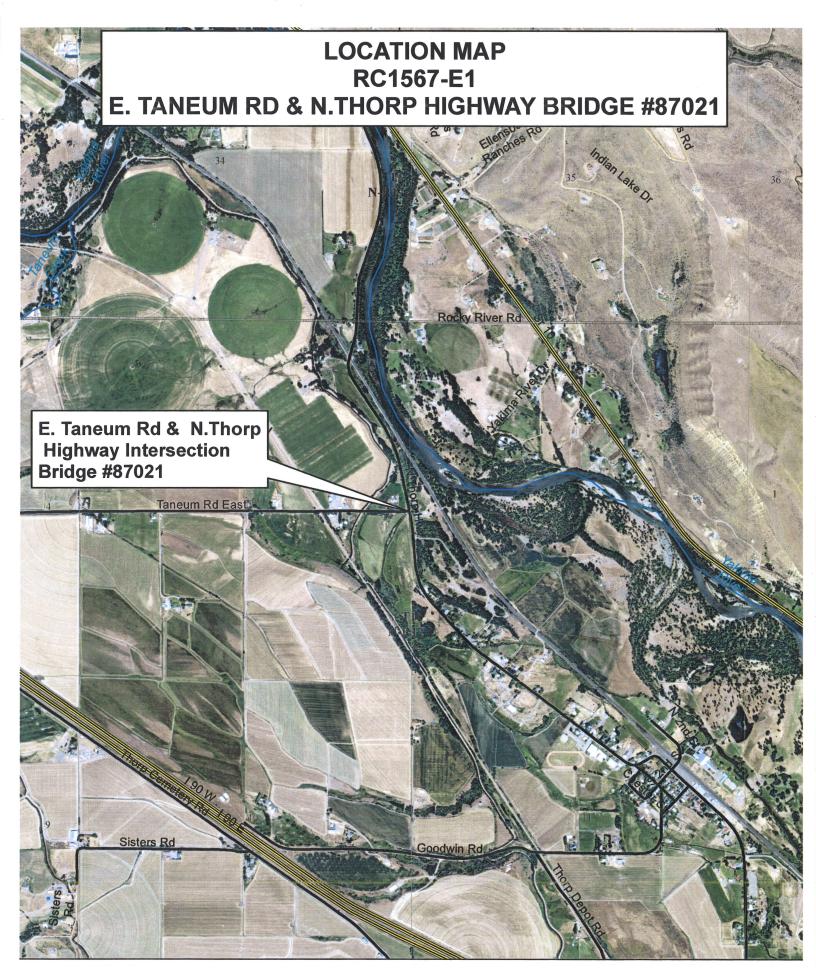

IT IS HEREBY RESOLVED that the East Taneum Road/North Thorp Highway bridge #87021 be improved as follows:

| The scope of this project includes removal of the damaged portion of the bridge with a concrete structure replacement. | ARTERIAL | $\boxtimes$ |
|------------------------------------------------------------------------------------------------------------------------|----------|-------------|
|                                                                                                                        | ACCESS   |             |