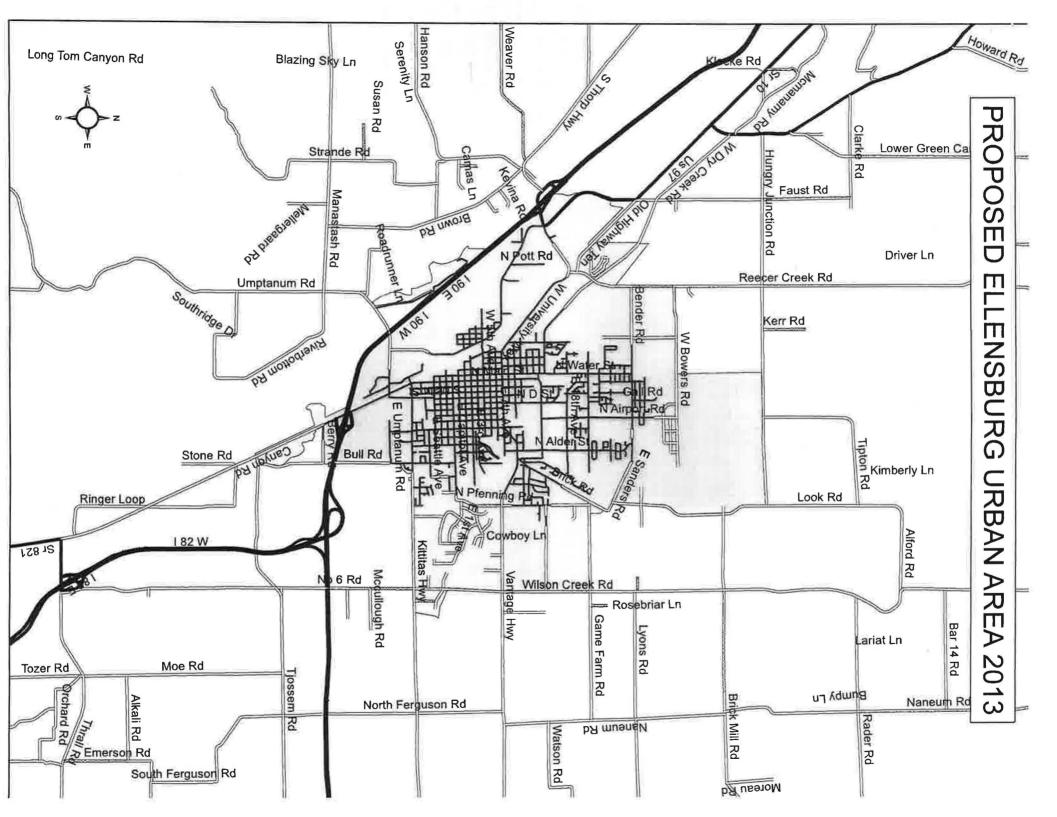

**NOW, THEREFORE BE IT RESOLVED** that the Kittitas County Board of County Commissioners hereby rescinds Resolution 2013-070, and replaces it with this current resolution to change the AUA boundary as shown in Exhibit A.

**BE IT FURTHER RESOLVED** that the Kittitas County Board of County Commissioners, after due consideration, does hereby approve the proposed changes to the AUA boundaries as presented by the Public Works Department and displayed on the map attached to this Resolution as Exhibit A.

Kittitas County Draft Adjusted Urban Area(AUA) Boundary Proposal

Kittitas County is proposing to amend the 2010 Census Adjusted Urban Area boundary (AUA) to include the entire city limits of the City of Ellensburg, several large parcels south of the City limits that are in the City's Urban Growth Area and include proposed commercial and residential developments, and the area encompassing Kittitas County's Bowers Field Airport (to the north of the City of Ellensburg). These areas are shown in green on the attached map (and in the ESRI shape file).

Attached is a map of the proposed changes to Kittitas County 2010 Adjusted Urban Area boundary. A description of the bordering roads and whether they are in the rural area or urban area is shown below.

| Berry Road           | Rural                                                                                                                                                                                     |
|----------------------|-------------------------------------------------------------------------------------------------------------------------------------------------------------------------------------------|
| Bowers Road          | Urban                                                                                                                                                                                     |
| Bull Road            | Urban                                                                                                                                                                                     |
| Canyon Road          | Urban                                                                                                                                                                                     |
| Game Farm Road       | Rural                                                                                                                                                                                     |
| Hungry Junction Road | Rural                                                                                                                                                                                     |
| I-90                 | Urban                                                                                                                                                                                     |
| Kittitas Highway     | Urban                                                                                                                                                                                     |
| Look Road            | Rural                                                                                                                                                                                     |
| No 6 Road            | Rural                                                                                                                                                                                     |
| Old Highway Ten      | Rural                                                                                                                                                                                     |
| Reecer Creek Road    | Rural                                                                                                                                                                                     |
| Sanders Road         | Urban                                                                                                                                                                                     |
| Tjossem Road         | Rural                                                                                                                                                                                     |
| Umptanum Road        | Urban                                                                                                                                                                                     |
| Wilson Creek Road    | Rural                                                                                                                                                                                     |
|                      | Bowers Road Bull Road Canyon Road Game Farm Road Hungry Junction Road I-90 Kittitas Highway Look Road No 6 Road Old Highway Ten Reecer Creek Road Sanders Road Tjossem Road Umptanum Road |