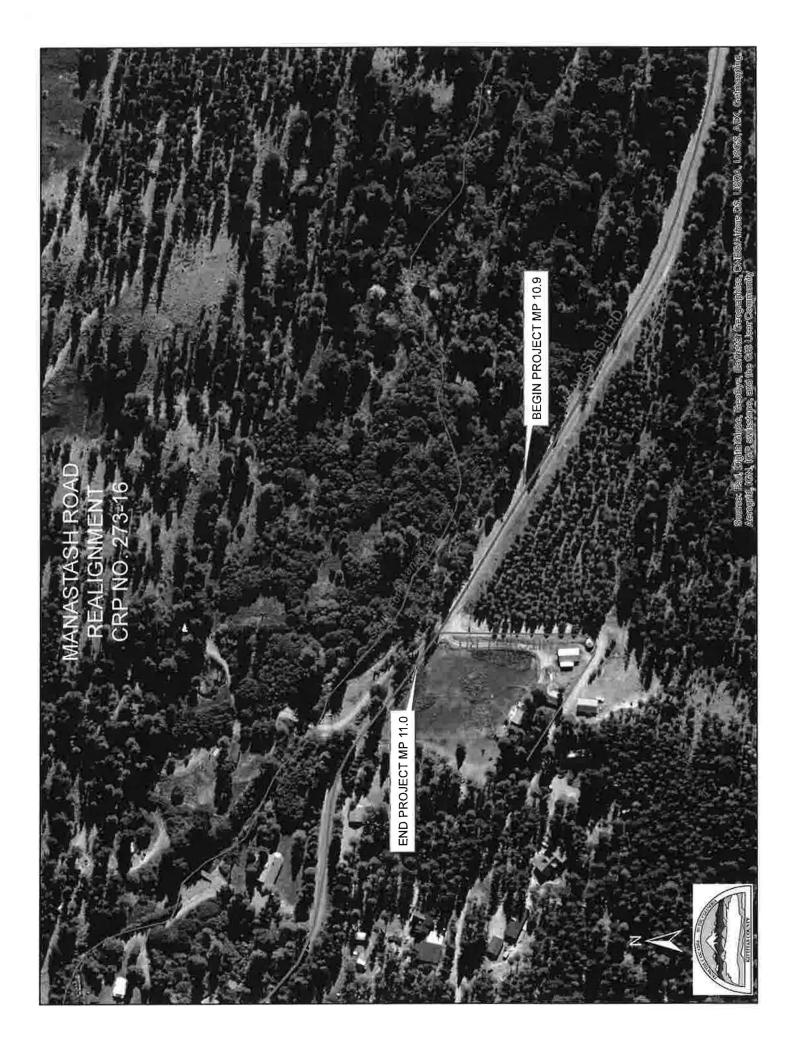

IT IS HEREBY RESOLVED that the Manastash Road Alignment Project from Milepost 10.9 to Milepost 11.0 be improved as follows:

| Realignment of Manastash Road including Bank Stabilization caused erosion from South Fork Manastash Creek. | d by ARTERIAL | × |
|------------------------------------------------------------------------------------------------------------|---------------|---|
|                                                                                                            | ACCESS        |   |