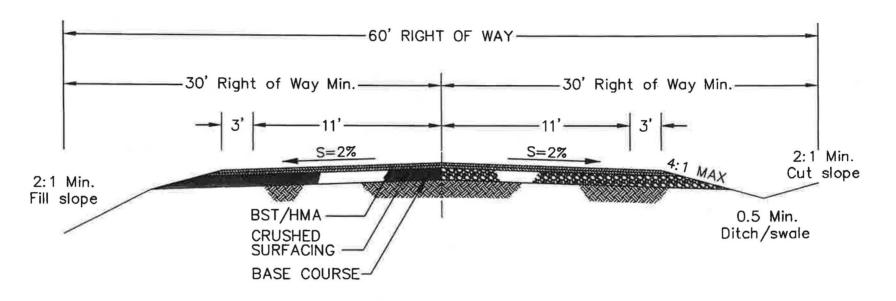

- WHEREAS, the County Road Administration Board (CRAB) provides state Rural Arterial Program (RAP) funding for road improvements projects on a biannual basis and the project submittals for the 2013-2015 biennium are due to CRAB on September 1, 2012; and
- WHEREAS, Kittitas County is eligible to receive about \$1.5 million at the beginning of the 2013-2015 biennium for improvement projects, but must compete with other southeast Washington counties for funds available region wide; and
- WHEREAS, the Public Works Department has prepared applications for improving two sections of No. 6 Road, including a one-mile section from Vantage Highway (Mile Post 0.00) to Kittitas Highway (Mile Post 1.02) and a 1.5 mile section from bridge #79204 (Mile Post 3.59) to Thrall Road (Mile Post 5.10); and
- WHEREAS, said projects are included in the County's Six-Year Transportation Improvement Program; and

NOW THEREFORE, BE IT RESOLVED: that the Board of County Commissioners, in the best interest of the public, does hereby authorize Chair signature of the RAP project prospectus submittals for the No. 6 Road project from Vantage Highway (Mile Post 0.00) to Kittitas Highway (Mile Post 1.02) and for the No. 6 Road project from bridge #79204 (Mile Post 3.59) to Thrall Road (Mile Post 5.10), as shown in Exhibit "A."