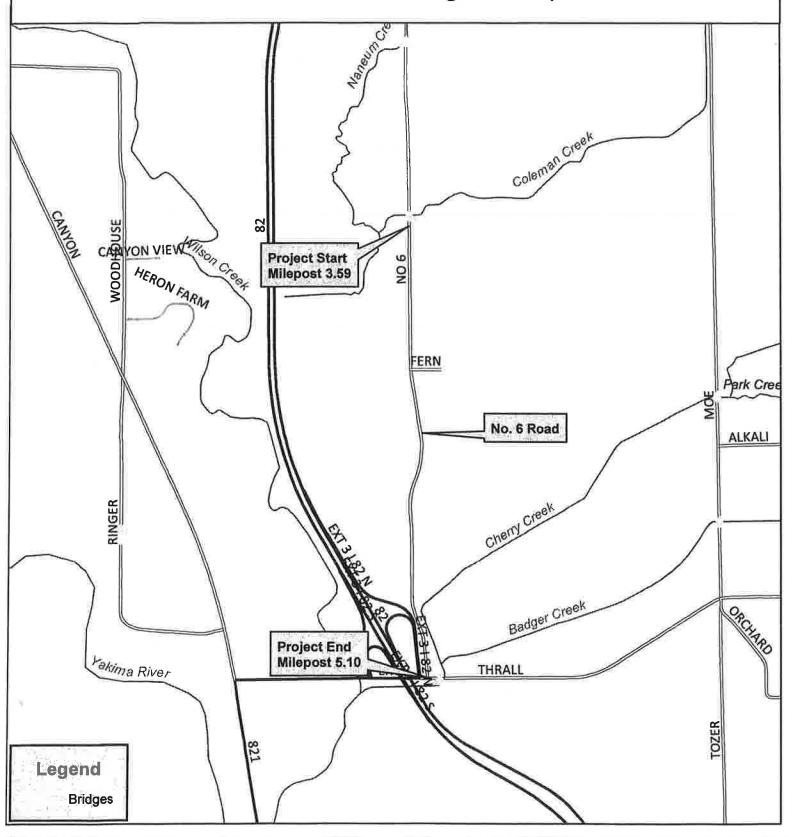

- WHEREAS, the County Road Administration Board (CRAB) provides state Rural Arterial Program (RAP) funding for road improvements projects on a biannual basis and the project submittals for the 2013-2015 biennium are due to CRAB on September 1, 2012; and
- WHEREAS, Kittitas County is eligible to receive about \$1.5 million at the beginning of the 2013-2015 biennium for improvement projects, but must compete with other southeast Washington counties for funds available region wide; and
- WHEREAS, the Public Works Department has prepared applications for improving two sections of No. 6 Road, including a one-mile section from Vantage Highway (Mile Post 0.00) to Kittitas Highway (Mile Post 1.02) and a 1.5 mile section from bridge #79204 (Mile Post 3.59) to Thrall Road (Mile Post 5.10); and
- WHEREAS, said projects are included in the County's Six-Year Transportation Improvement Program; and

NOW THEREFORE, BE IT RESOLVED: that the Board of County Commissioners, in the best interest of the public, does hereby authorize Chair signature of the RAP project prospectus submittals for the No. 6 Road project from Vantage Highway (Mile Post 0.00) to Kittitas Highway (Mile Post 1.02) and for the No. 6 Road project from bridge #79204 (Mile Post 3.59) to Thrall Road (Mile Post 5.10), as shown in Exhibit "A."