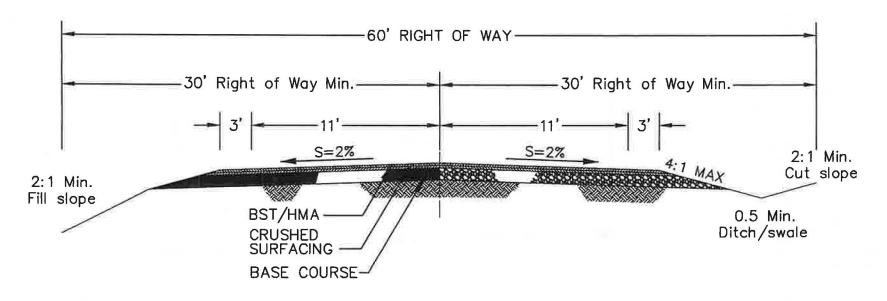

| RATA Amount \$234,000 \$13,500 \$917,000 \$1,164,500  ECT PROJECT SCHE relines  USFWS [ ed (Other agency work) | Est<br>Start<br>Jur<br>May        | imated Yo | ear<br>End<br>Sep<br>Sep<br>Oct              | -15<br>-15<br>-16 |

Signature of Chair of the Board of County
Commissioners or County Executive / Date 8 121112

# Rural Arterial Program Preliminary Prospectus Location Map for No. 6 Road from Milepost 0.0 to Milepost 1.02



0 0,35 0.7 Miles

W ♣E

## **PUBLIC ROADWAY DESIGN STANDARDS**

Average Daily Traffic (ADT) Greater than 750 All Design Speeds



FIGURE 4-3



Kittitas County Department of Public Works

411 North Ruby, Sulto 1 Danaburg, WA 98926 509-952-7523 http://www.co.kittitos.we.us/publicwarks/

DRAFTED BY: DDW PE: DP D'Hondt

DATE: 2-10-2012

ROADWAY SECTION > 750 ADT

PUBLIC ROADWAY DESIGN STANDARDS

DWG NO:

Kittitas County road sections w pavement.DWG