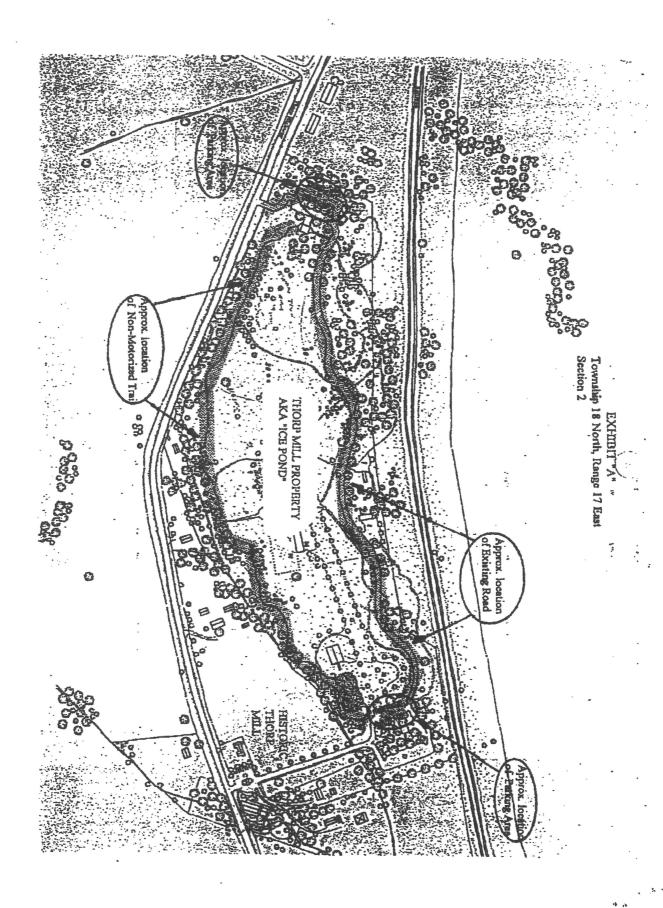

## LEASE

The Lessor herewith agrees to let unto the County and the County herewith agrees to lease from the Lessor real property for use as a non-motorized trail ("trail"), road and parking areas. Such land is situated in Section 2, Township 18 North, Range 17 East, W.M., Kittitas County, Washington. The approximate location of this land is as indicated on Exhibit "A", attached hereto and by this reference incorporated herein. The Lessor and County acknowledge that the precise location of these facilities will depend upon physical constraints of the property which cannot be fully determined until the trail, road, and parking areas are constructed. The parties agree to amend this agreement to reflect the actual location of the road, trail and parking areas once these facilities are completed.