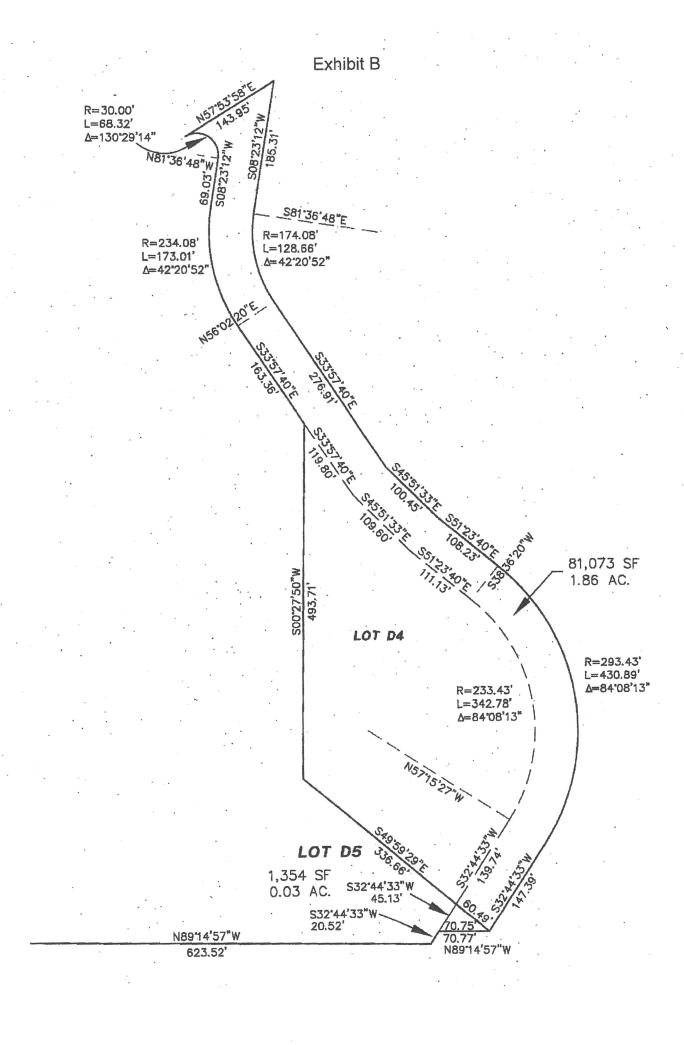

## LEGAL DESCRIPTION A PORTION OF THE FSR 4510 EASEMENT LOCATED IN LOT D5 KEEGANS CORNER PLAT

THAT PORTION OF A 60.00 FOOT EXISTING EASEMENT FOR INGRESS, EGRESS AND UTILITIES (FOREST SERVICE ROAD 4510), RECORDED UNDER KITTITAS COUNTY AUDITOR'S FILE NUMBER 200212090004, WHICH RUNS ACROSS A PORTION OF LOT D5 OF THE KEEGANS CORNER PLAT, RECORDED APRIL 18, 2006 IN BOOK 10 OF PLATS, PAGES 48 AND 49, UNDER AUDITOR'S FILE NUMBER 200604180043, RECORDS OF KITTITAS COUNTY, STATE OF WASHINGTON WHICH IS BOUNDED BY A LINE DESCRIBED AS FOLLOWS:

BEGINNING AT THE SOUTHEASTERLY CORNER OF SAID LOT D5 WHICH IS THE TRUE POINT OF BEGINNING OF SAID EASEMENT LINE; THENCE NORTH 89°14'57" WEST, ALONG THE SOUTH BOUNDARY OF SAID LOT D5, 70.75 FEBT; THENCE NORTH 32°44'33" EAST, 45.13 FEBT TO A POINT ON THE SOUTHERN LINE OF SAID LOT D4; THENCE SOUTH 49°59'29" EAST ALONG THE BOUNDARY LINE COMMON TO SAID LOT D5 AND LOT D4 OF SAID PLAT, 60.49 FEBT TO THE TRUE POINT OF BEGINNING AND TERMINUS OF SAID EASEMENT LINE.

ALL SITUATED IN THE NORTHWEST QUARTER OF SECTION 7, TOWNSHIP 19 NORTH, RANGE 15 EAST, W.M., KITTITAS COUNTY, STATE OF WASHINGTON.

CONTAINING 0.03 ACRES (1,354 SQUARE FEET)

Western Washington Division
165 NE Juniper St., Ste 201, Issaquah, WA 98027
Phone: (425) 392-0250 Fax: (425) 391-3055